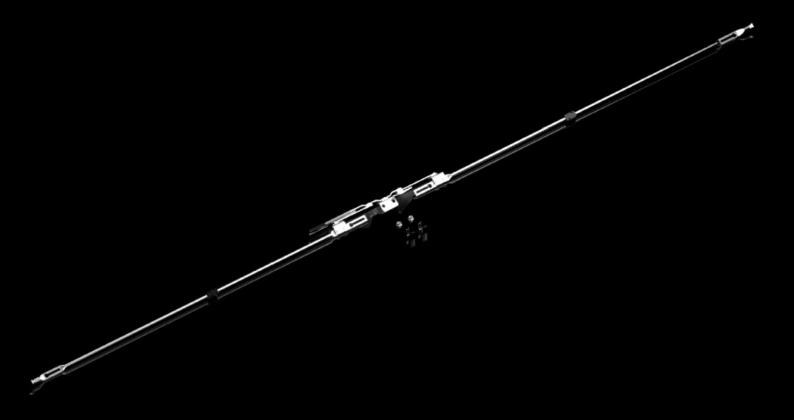

## VX 5051.127 - Locking rod, adjacent door for two-door VX

## **Features**

| Model No.       | VX 5051.127                                                    |  |
|-----------------|----------------------------------------------------------------|--|
| Supply includes | Locking rod, complete Assembly component, locking rod          |  |
| To fit          | Enclosure type: VX two-door, adjacent door<br>Height: 1,200 mm |  |
| Packs of        | 1 pc(s).                                                       |  |
| Net weight      | 1                                                              |  |
| Gross weight    | 1.4                                                            |  |
| EAN             | 4028177927339                                                  |  |
| ETIM 9          | EC000747                                                       |  |
| ECLASS 8.0      | 27409217                                                       |  |