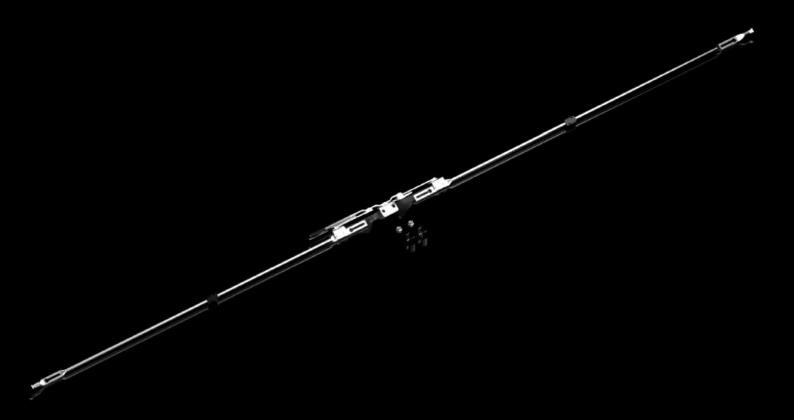

## VX 5051.130 Locking rod, adjacent door

State: 2/08/2025 (Source: rittal.com/uk-en)

## VX 5051.130 - Locking rod, adjacent door for two-door VX

## Features

| Model No.       | VX 5051.130                                                    |
|-----------------|----------------------------------------------------------------|
| Supply includes | Locking rod, complete Assembly component, locking rod          |
| To fit          | Enclosure type: VX two-door, adjacent door<br>Height: 1,800 mm |
| Packs of        | 1 pc(s).                                                       |
| Net weight      | 1                                                              |
| Gross weight    | 1.4                                                            |
| EAN             | 4028177927308                                                  |
| ETIM 9          | EC000747                                                       |
| ECLASS 8.0      | 27409217                                                       |