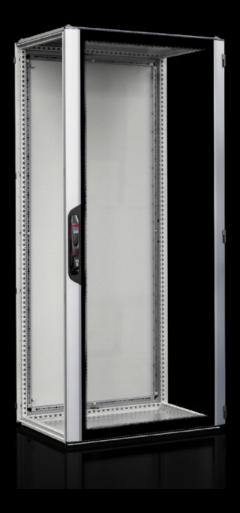

## VX\_IT 5051.211 Glazed aluminium door, one-piece

State: 1/08/2025 (Source: rittal.com/uk-en)

VX\_IT 5051.211 - Glazed aluminium door, one-piece for VX IT

## Features

| Model No.       | VX IT 5051.211                                                    |
|-----------------|-------------------------------------------------------------------|
| Material        | Aluminium                                                         |
|                 | Glazed door: Single-pane safety glass, 3 mm                       |
| Surface finish  | Front door: Aluminium, anodised/spray-finished                    |
| Colour          | Comfort handle VX, hinges, horizontal extrusion: RAL 9005         |
| Supply includes | Door with comfort handle VX for semi-cylinders with security lock |
|                 | 3524 E                                                            |
|                 | 180° hinges, fitted                                               |
|                 | Assembly parts for mounting on surfaces                           |
| To fit          | Width: 600 mm                                                     |
|                 | Height: 2,200 mm                                                  |
| Packs of        | 1 pc(s).                                                          |
| Net weight      | 14                                                                |
| Gross weight    | 15.2                                                              |
| EAN             | 4028177968073                                                     |
|                 |                                                                   |