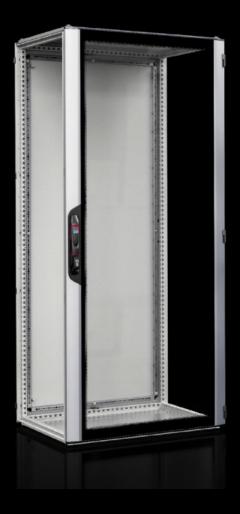

## VX\_IT 5051.212 - Glazed aluminium door, one-piece for VX IT

## Features

| Model No.       | VX IT 5051.212                                                                                                                                |
|-----------------|-----------------------------------------------------------------------------------------------------------------------------------------------|
| Material        | Aluminium<br>Glazed door: Single-pane safety glass, 3 mm                                                                                      |
| Surface finish  | Front door: Aluminium, anodised/spray-finished                                                                                                |
| Colour          | Comfort handle VX, hinges, horizontal extrusion: RAL 9005                                                                                     |
| Supply includes | Door with comfort handle VX for semi-cylinders with security lock<br>3524 E<br>180° hinges, fitted<br>Assembly parts for mounting on surfaces |
| To fit          | Width: 600 mm<br>Height: 800 mm                                                                                                               |
| Packs of        | 1 pc(s).                                                                                                                                      |
| EAN             | 4028177968080                                                                                                                                 |
|                 |                                                                                                                                               |