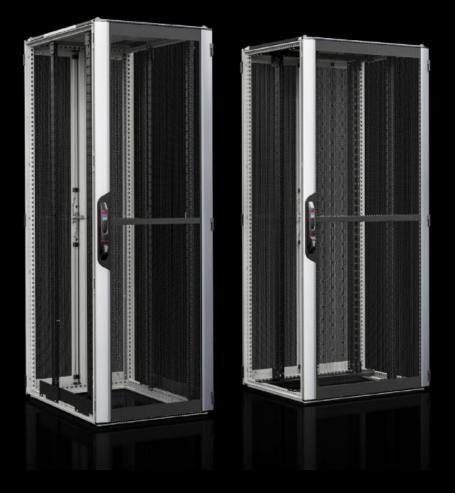

## VX\_IT 5051.226 - Aluminium/sheet steel door, vented for VX IT

Aluminium sheet steel door at the front, vented (vented surface area approx. 85% perforated)

## Features

| Model No.       | VX IT 5051.226                                                      |
|-----------------|---------------------------------------------------------------------|
| Material        | Sheet steel                                                         |
|                 | Aluminium                                                           |
| Surface finish  | Front door: Aluminium, anodised/spray-finished                      |
| Colour          | Comfort handle VX, hinges, horizontal extrusion, vent grille: RAL   |
|                 | 9005                                                                |
| Supply includes | Door with comfort handle for semi-cylinders with security lock 3524 |
|                 | E                                                                   |
|                 | 180° hinges, fitted                                                 |
|                 | Assembly parts                                                      |
| To fit          | Width: 800 mm                                                       |
|                 | Height: 1,200 mm                                                    |
| Packs of        | 1 pc(s).                                                            |
| Net weight      | 7.8                                                                 |
| Gross weight    | 8.4                                                                 |
| EAN             | 4028177968134                                                       |
|                 |                                                                     |