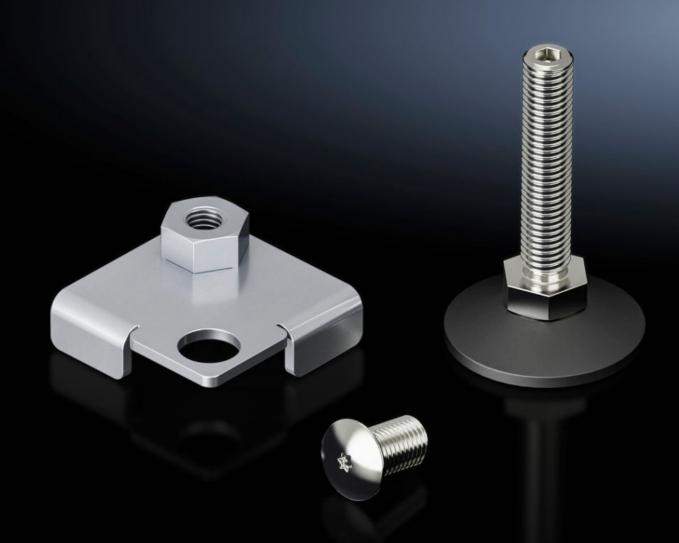

## VX 5301.326 - Levelling feet with internal adjustment, for VX IT

Levelling feet with internal adjustment, to compensate for floor irregularities.

## Features

| Model No.             | VX 5301.326                                                                                                                                                                                                                                                                                   |
|-----------------------|-----------------------------------------------------------------------------------------------------------------------------------------------------------------------------------------------------------------------------------------------------------------------------------------------|
| Product description   | The mounting bracket is used to offset and secure the levelling foot<br>beneath the enclosure frame in the interior section. In this way, the<br>levelling foot is conveniently adjusted from the enclosure interior<br>using the multi-tooth drive integrated into the levelling foot shaft. |
| Supply includes       | 4 levelling feet, M12, with TX30 hex socket drive<br>4 mounting brackets<br>Assembly parts                                                                                                                                                                                                    |
| Load capacity         | Max. admissible static load: 3000 N per levelling foot                                                                                                                                                                                                                                        |
| Levelling range       | 18 - 63 mm                                                                                                                                                                                                                                                                                    |
| Packs of              | 4 pc(s).                                                                                                                                                                                                                                                                                      |
| Net weight            | 0.76                                                                                                                                                                                                                                                                                          |
| Gross weight          | 0.796                                                                                                                                                                                                                                                                                         |
| Customs tariff number | 73269098                                                                                                                                                                                                                                                                                      |
| EAN                   | 4028177952478                                                                                                                                                                                                                                                                                 |
| ETIM 9                | EC000721                                                                                                                                                                                                                                                                                      |
| ECLASS 8.0            | 27182003                                                                                                                                                                                                                                                                                      |
|                       |                                                                                                                                                                                                                                                                                               |