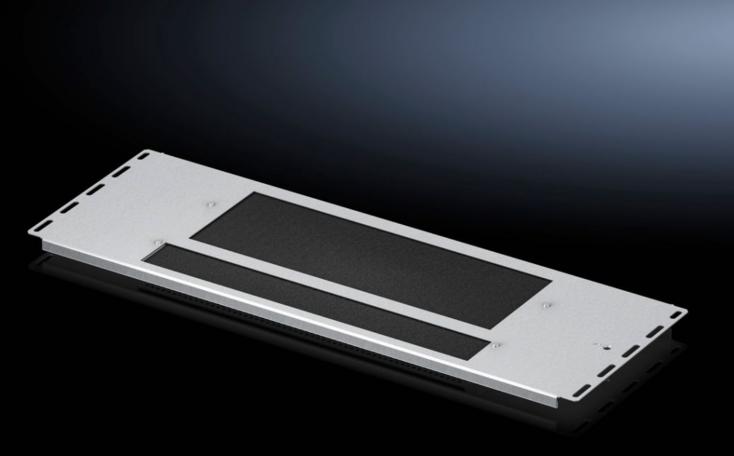

## VX 5301.330 - Gland plate modules, vented for VX IT

For closing the base

#### **Features**

| Model No.                     | VX 5301.330                                                                                                                                                                                 |
|-------------------------------|---------------------------------------------------------------------------------------------------------------------------------------------------------------------------------------------|
| Product description           | For closing the base                                                                                                                                                                        |
| Benefits                      | Large perforated section to support passive climate control of the enclosure Filter mat slides in from above for easy replacement                                                           |
| Material                      | Sheet steel                                                                                                                                                                                 |
| Surface finish                | Zinc-plated                                                                                                                                                                                 |
| Supply includes               | Gland plate modules, vented<br>Filter mat<br>Assembly parts                                                                                                                                 |
| Assembly instruction          | Several gland module plates must be combined to seal the base completely in the VX IT  The gland plate module may be combined in exchange with other base modules with a depth of 237.5 mm. |
| Dimensions                    | Depth: 237.5 mm                                                                                                                                                                             |
| To fit                        | Enclosure type: VX IT<br>Width: = 600 mm                                                                                                                                                    |
| Packs of                      | 1 pc(s).                                                                                                                                                                                    |
| Net weight                    | 1.44                                                                                                                                                                                        |
| Gross weight                  | 1.64                                                                                                                                                                                        |
| PCF per pack (cradle-to-gate) | 6.2 kg CO2 eq (Cat B)                                                                                                                                                                       |
| Note on PCF category          | Category B: PCF value (cradle-to-gate) based on the product weight approximately calculated and self-declared                                                                               |
| Customs tariff number         | 73269098                                                                                                                                                                                    |
| EAN                           | 4028177950825                                                                                                                                                                               |
| ETIM 9                        | EC002620                                                                                                                                                                                    |