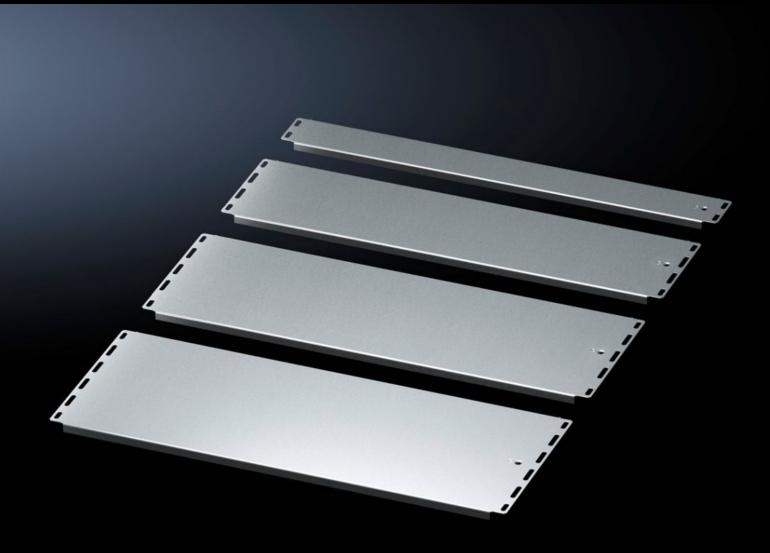

### VX 5301.338 - Gland plate set, multi-piece, solid for VX IT

Multi-piece gland plate set consisting of solid base plate modules and a sliding panel for cable entry.

#### **Features**

| Model No.                     | VX 5301.338                                                                                                                                                                                                                        |
|-------------------------------|------------------------------------------------------------------------------------------------------------------------------------------------------------------------------------------------------------------------------------|
| Product description           | Multi-piece gland plate set consisting of solid base plate modules and a sliding panel for cable entry. The solid gland plate module, depth 237.5 mm, may optionally be exchanged for gland plate module variants for cable entry. |
| Benefits                      | The sequence of individual modules may be freely selected                                                                                                                                                                          |
| Material                      | Sheet steel                                                                                                                                                                                                                        |
| Surface finish                | Zinc-plated                                                                                                                                                                                                                        |
| Supply includes               | Gland plate set Sealing tape Assembly parts 2 gland plate modules, solid, depth: 237.5 mm 1 gland plate module, solid, depth: 275 mm 1 sliding panel, depth: 115 mm                                                                |
| To fit                        | Enclosure type: VX IT Width: = 600 mm Depth: = 1,000 mm                                                                                                                                                                            |
| Packs of                      | 1 pc(s).                                                                                                                                                                                                                           |
| Net weight                    | 5.4                                                                                                                                                                                                                                |
| Gross weight                  | 5.64                                                                                                                                                                                                                               |
| PCF per pack (cradle-to-gate) | 21.5 kg CO2 eq (Cat B)                                                                                                                                                                                                             |
| Note on PCF category          | Category B: PCF value (cradle-to-gate) based on the product weight, approximately calculated and self-declared                                                                                                                     |
| Customs tariff number         | 73269098                                                                                                                                                                                                                           |
| EAN                           | 4028177950900                                                                                                                                                                                                                      |
| ETIM 9                        | EC002620                                                                                                                                                                                                                           |
|                               |                                                                                                                                                                                                                                    |