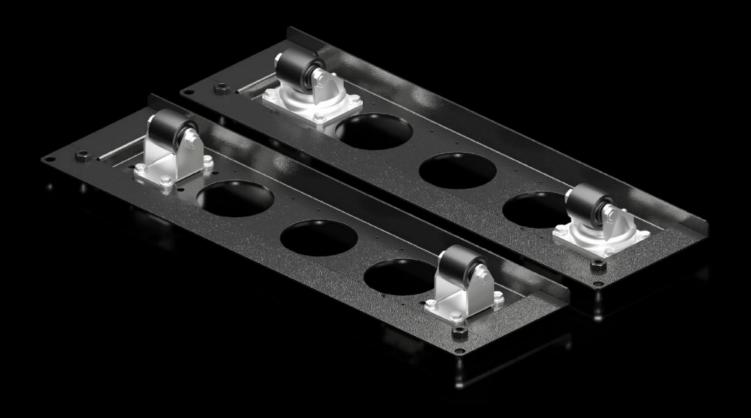

## VX 5301.518 - Castor module for VX, VX IT

For easy movement directly at the point of use, even with fully configured enclosures.

#### **Features**

| Model No.             | VX 5301.518                                                                                                                                                                                                                            |
|-----------------------|----------------------------------------------------------------------------------------------------------------------------------------------------------------------------------------------------------------------------------------|
| Product description   | For mobile use even with preconfigured enclosures. The castor module is screw-fastened to the structure directly underneath the base frame and is suitable for transporting configured enclosures on flat ground and inside buildings. |
| Supply includes       | 1 transport module with 2 castors<br>1 transport module with 2 castors, fixed<br>Assembly parts                                                                                                                                        |
| Dimensions            | Width: 756 mm<br>Height: 203 mm<br>Depth: 79 mm                                                                                                                                                                                        |
| Assembly instruction  | The base area must be open at the mounting points                                                                                                                                                                                      |
| To fit                | Enclosure type: VX: = 800 mm<br>Enclosure type: VX IT                                                                                                                                                                                  |
| Load capacity         | Max. admissible load: Static 15,000 N<br>Max. admissible load: Dynamic 10,000 N                                                                                                                                                        |
| Note                  | The maximum admissible load capacity (dynamic) of 10,000 N refers to rolling over flat ground.                                                                                                                                         |
| Packs of              | 1 pc(s).                                                                                                                                                                                                                               |
| Net weight            | 11.5                                                                                                                                                                                                                                   |
| Gross weight          | 12.12                                                                                                                                                                                                                                  |
| Customs tariff number | 94039910                                                                                                                                                                                                                               |
| EAN                   | 4028177952515                                                                                                                                                                                                                          |
| E-Number Sweden       | E7282571                                                                                                                                                                                                                               |
| ETIM 9                | EC002621                                                                                                                                                                                                                               |
| ECLASS 8.0            | 27189262                                                                                                                                                                                                                               |

#### Tender text

Castor module for W: 800 mm

For easy movement on site, can be mounted directly on the IT rack.

Scope of delivery:

1 transport module with 2 castors

1 transport module with 2 baying clamps, fixed