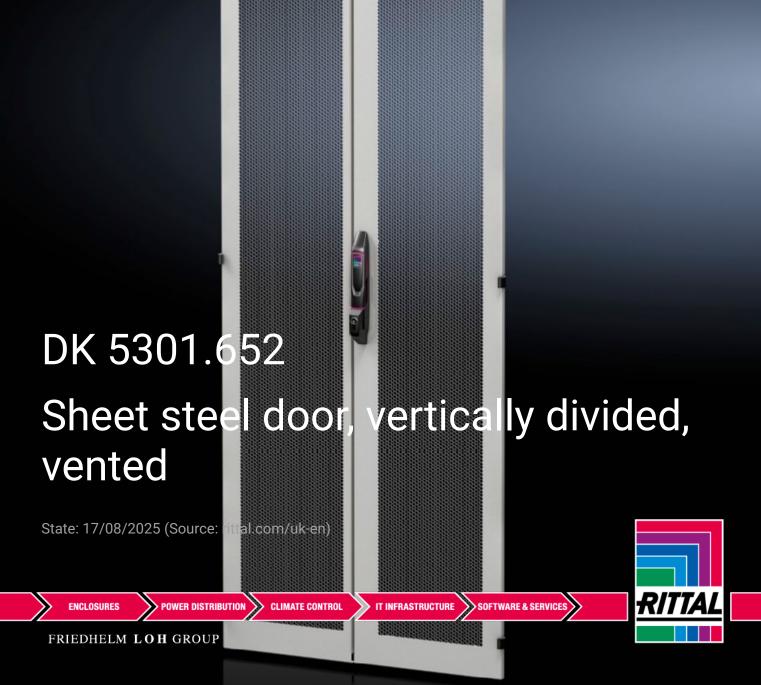

## DK 5301.652 - Sheet steel door, vertically divided, vented for VX IT

To replace existing doors. The vented surface area is approx. 85% perforated.

## **Features**

| Model No.            | DK 5301.652                                                                                                                                                          |
|----------------------|----------------------------------------------------------------------------------------------------------------------------------------------------------------------|
| Product description  | To replace existing doors. The vented surface area is approx. 85% perforated.                                                                                        |
| Material             | Sheet steel                                                                                                                                                          |
| Surface finish       | Spray-finished                                                                                                                                                       |
| Colour               | Door: RAL 7035<br>Comfort handle VX, hinges: RAL 9005                                                                                                                |
| Supply includes      | Door, vertically divided, with comfort handle VX for semi-cylinders with security lock 3524 E, right 3 x 180° hinges, fitted on each half of the door Assembly parts |
| Assembly instruction | For a door opening angle of 180° when baying, a 180° baying hinge is required                                                                                        |
| Note                 | Door opening angle for stand-alone siting: max. 240°<br>Door opening angle when baying: max. 160°                                                                    |
|                      |                                                                                                                                                                      |