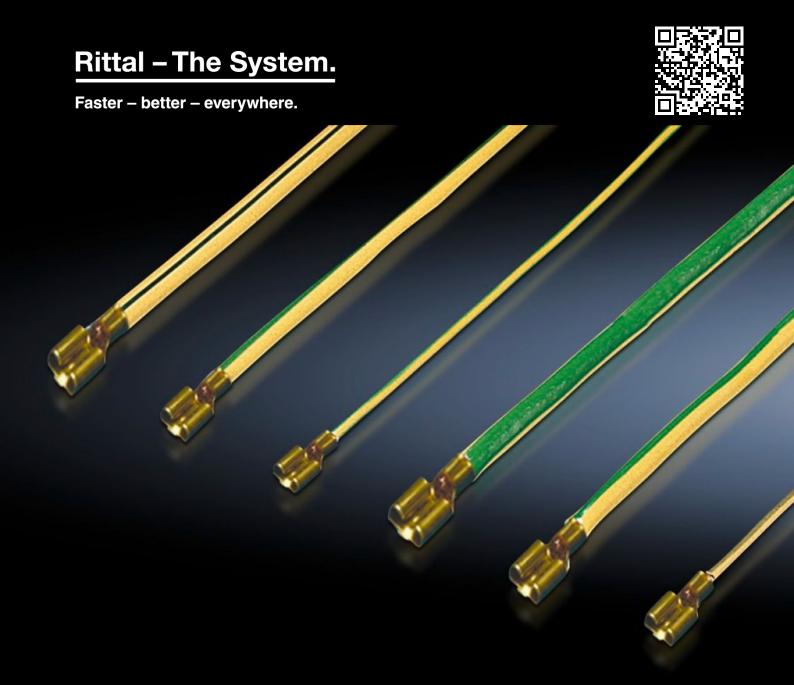

## DK 5302.027 - Potential equalisation kit for VX IT

Central earthing point with 0.3 m long earthing lead for simple connection on the enclosure frame to the earthing/potential equalisation network (rack bonding conductor (RBC) connection point).

## **Features**

| Model No.             | DK 5302.027                                                                                                                                                                                                           |
|-----------------------|-----------------------------------------------------------------------------------------------------------------------------------------------------------------------------------------------------------------------|
| Product description   | Central earthing point on the enclosure frame for simple connection of the enclosure to the earthing/potential equalisation network (rack bonding conductor (RBC) connection point).                                  |
| Applications          | To create seamless central potential equalisation between all installed components and/or to ensure functional earthing to EN 50 310                                                                                  |
| Function principle    | Contact between all enclosure panels and the enclosure frame as<br>central earthing point plus contact with all installed components to<br>the same potential, via a conductive attachment or separate earth<br>strap |
| Supply includes       | 7 earth straps (4 mm²), UL style 1015 AWG 12, for doors and optional side panels<br>Central earthing point<br>Assembly parts                                                                                          |
| Note                  | If a risk assessment of the ultimate application has been carried out<br>by a qualified electrician and no extended risk potential has been<br>identified, no protective earthing measures are required               |
| Packs of              | 1 pc(s).                                                                                                                                                                                                              |
| Net weight            | 0.26                                                                                                                                                                                                                  |
| Gross weight          | 0.265                                                                                                                                                                                                                 |
| Customs tariff number | 73269098                                                                                                                                                                                                              |
| EAN                   | 4028177955332                                                                                                                                                                                                         |
| ETIM 9                | EC001503                                                                                                                                                                                                              |
| ECLASS 8.0            | 27149219                                                                                                                                                                                                              |
|                       |                                                                                                                                                                                                                       |