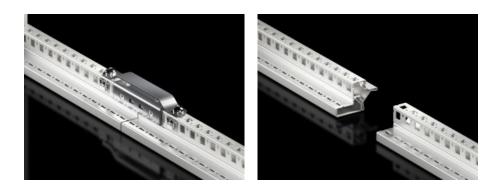

## VX 5302.037 - Connection kit for separate frame VX IT

Kit for separate VX IT frame.

## Features

| Model No.             | VX 5302.037                                                                                                                                                                                                                                                                                                                                            |
|-----------------------|--------------------------------------------------------------------------------------------------------------------------------------------------------------------------------------------------------------------------------------------------------------------------------------------------------------------------------------------------------|
| Product description   | Every VX IT frame is easily converted to a rack suitable for<br>dismantling. To this end, the frame sections in the roof and base<br>frame must be separated, optionally in the width or depth. The four<br>connection components are inserted into the frame section and<br>screw-fastened. The external dimensions of the frame remain<br>unchanged. |
| Supply includes       | 4 connection components, internal<br>4 connection components, external<br>Earth strap<br>Assembly parts                                                                                                                                                                                                                                                |
| Note                  | The maximum achievable IP protection category is restricted by separation of the frame.<br>The static load capacity of the frame structure is reduced to 8,000 N                                                                                                                                                                                       |
| Packs of              | 1 pc(s).                                                                                                                                                                                                                                                                                                                                               |
| Net weight            | 1.1                                                                                                                                                                                                                                                                                                                                                    |
| Gross weight          | 1.227                                                                                                                                                                                                                                                                                                                                                  |
| Customs tariff number | 83024900                                                                                                                                                                                                                                                                                                                                               |
| EAN                   | 4028177952669                                                                                                                                                                                                                                                                                                                                          |
| ETIM 9                | EC002620                                                                                                                                                                                                                                                                                                                                               |
| ECLASS 8.0            | 27189261                                                                                                                                                                                                                                                                                                                                               |