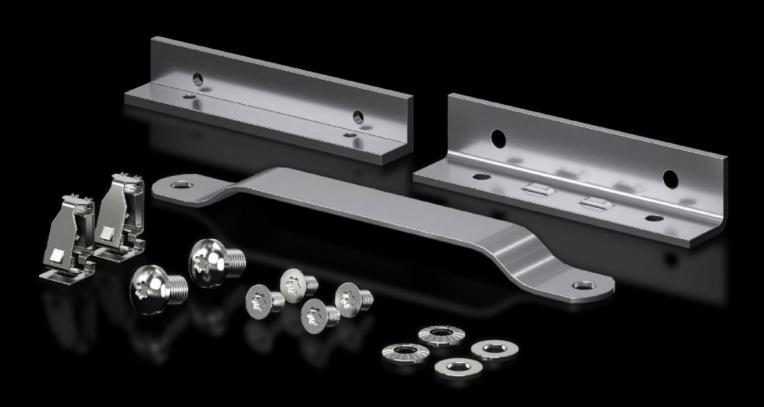

## Features

| Model No.             | VX 5302.037                                                                                                                                                                                                                                                                                                                                            |
|-----------------------|--------------------------------------------------------------------------------------------------------------------------------------------------------------------------------------------------------------------------------------------------------------------------------------------------------------------------------------------------------|
| Product description   | Every VX IT frame is easily converted to a rack suitable for<br>dismantling. To this end, the frame sections in the roof and base<br>frame must be separated, optionally in the width or depth. The four<br>connection components are inserted into the frame section and<br>screw-fastened. The external dimensions of the frame remain<br>unchanged. |
| Supply includes       | 4 connection components, internal<br>4 connection components, external<br>Earth strap<br>Assembly parts                                                                                                                                                                                                                                                |
| Note                  | The maximum achievable IP protection category is restricted by separation of the frame.<br>The static load capacity of the frame structure is reduced to 8,000 N                                                                                                                                                                                       |
| Packs of              | 1 pc(s).                                                                                                                                                                                                                                                                                                                                               |
| Net weight            | 1.1                                                                                                                                                                                                                                                                                                                                                    |
| Gross weight          | 1.227                                                                                                                                                                                                                                                                                                                                                  |
| Customs tariff number | 83024900                                                                                                                                                                                                                                                                                                                                               |
| EAN                   | 4028177952669                                                                                                                                                                                                                                                                                                                                          |
| ETIM 9                | EC002620                                                                                                                                                                                                                                                                                                                                               |
| ECLASS 8.0            | 27189261                                                                                                                                                                                                                                                                                                                                               |