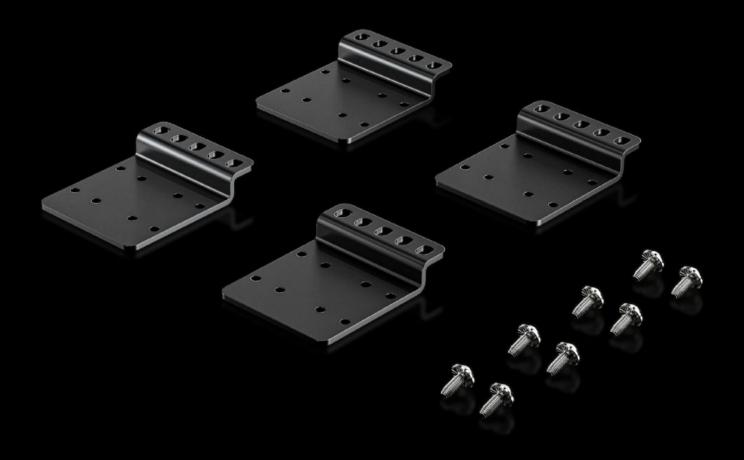

# VX\_IT 5302.110 - Mounting bracket for VX IT 482.6 mm (19") mounting angles

#### **Features**

| Model No.                     | VX IT 5302.110                                                                                                 |
|-------------------------------|----------------------------------------------------------------------------------------------------------------|
| Design                        | for VX IT 482.6 mm (19") mounting angles, standard                                                             |
| Product description           | For mounting 482.6 mm (19") mounting angles in VX IT network/server racks.                                     |
| Benefits                      | Direct potential equalisation of the mounting angles via the attachment                                        |
| Material                      | Sheet steel                                                                                                    |
| Surface finish                | Spray-finished                                                                                                 |
| Colour                        | RAL 9005                                                                                                       |
| Supply includes               | Assembly parts                                                                                                 |
| To fit                        | Width: = 600 mm                                                                                                |
| Packs of                      | 4 pc(s).                                                                                                       |
| Net weight                    | 0.6                                                                                                            |
| Gross weight                  | 0.62                                                                                                           |
| PCF per pack (cradle-to-gate) | 2.4 kg CO2 eq (Cat B)                                                                                          |
| Note on PCF category          | Category B: PCF value (cradle-to-gate) based on the product weight, approximately calculated and self-declared |
| Customs tariff number         | 73182900                                                                                                       |
| EAN                           | 4028177955486                                                                                                  |
| ETIM 9                        | EC002620                                                                                                       |
| ECLASS 8.0                    | 27189261                                                                                                       |