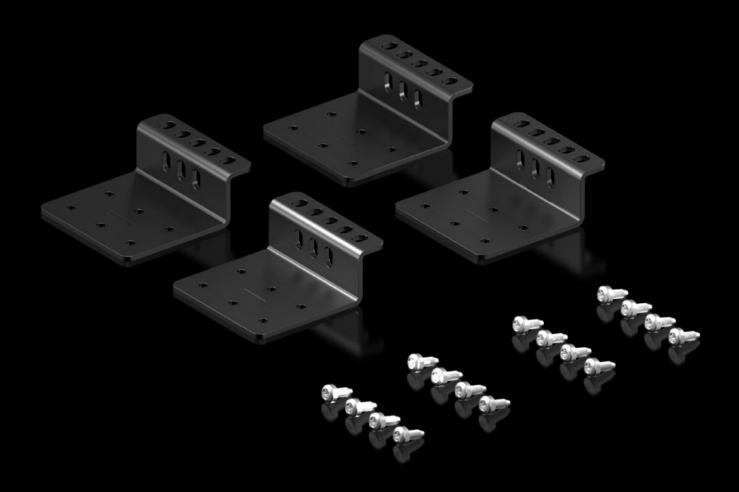

# VX\_IT 5302.160 - Mounting bracket for VX IT 482.6 mm (19") mounting angles

#### **Features**

| Model No.                     | VX IT 5302.160                                                                                                 |
|-------------------------------|----------------------------------------------------------------------------------------------------------------|
| Design                        | for VX IT 482.6 mm (19") mounting angles, dynamic                                                              |
| Product description           | For mounting 482.6 mm (19") mounting angles in VX IT network/server racks.                                     |
| Benefits                      | Direct potential equalisation of the mounting angles via the attachment                                        |
| Material                      | Sheet steel                                                                                                    |
| Surface finish                | Spray-finished                                                                                                 |
| Colour                        | RAL 9005                                                                                                       |
| Supply includes               | Assembly parts                                                                                                 |
| To fit                        | Width: = 600 mm                                                                                                |
| Packs of                      | 4 pc(s).                                                                                                       |
| Net weight                    | 0.68                                                                                                           |
| Gross weight                  | 0.793                                                                                                          |
| PCF per pack (cradle-to-gate) | 3.1 kg CO2 eq (Cat B)                                                                                          |
| Note on PCF category          | Category B: PCF value (cradle-to-gate) based on the product weight, approximately calculated and self-declared |
| Customs tariff number         | 73182900                                                                                                       |
| EAN                           | 4028177955578                                                                                                  |
| ETIM 9                        | EC002620                                                                                                       |
| ECLASS 8.0                    | 27189261                                                                                                       |
|                               |                                                                                                                |