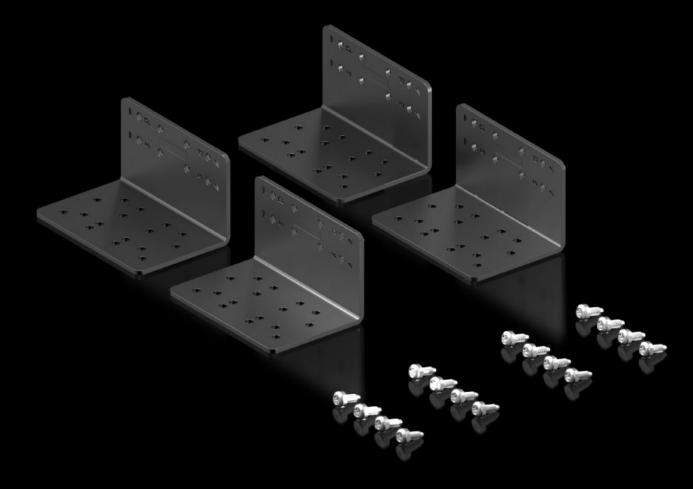

## VX 5302.169 Mounting bracket

CLIMATE CONTROL

IT INFRASTRUCTURE SOFTWARE & SERVICES

State: 7/08/2025 (Source: rittal.com/uk-en)

POWER DISTRIBUTION

FRIEDHELM LOH GROUP

ENCLOSURES

## VX 5302.169 - Mounting bracket for VX IT 482.6 mm (19") mounting angles

## Features

| Model No.                     | VX 5302.169                                                                                                    |
|-------------------------------|----------------------------------------------------------------------------------------------------------------|
| Design                        | for VX IT 482.6 mm (19") mounting angles, standard                                                             |
| Benefits                      | Direct potential equalisation of the mounting angles via the attachment                                        |
| Material                      | Sheet steel                                                                                                    |
| Surface finish                | Spray-finished                                                                                                 |
| Colour                        | RAL 9005                                                                                                       |
| Supply includes               | Assembly parts                                                                                                 |
| To fit                        | Width: = 800 mm                                                                                                |
| Packs of                      | 4 pc(s).                                                                                                       |
| Net weight                    | 1                                                                                                              |
| Gross weight                  | 1.194                                                                                                          |
| PCF per pack (cradle-to-gate) | 4.5 kg CO2 eq (Cat B)                                                                                          |
| Note on PCF category          | Category B: PCF value (cradle-to-gate) based on the product weight, approximately calculated and self-declared |
| Customs tariff number         | 73182900                                                                                                       |
| EAN                           | 4028177955622                                                                                                  |
| ETIM 9                        | EC002620                                                                                                       |
| ECLASS 8.0                    | 27189261                                                                                                       |
|                               |                                                                                                                |