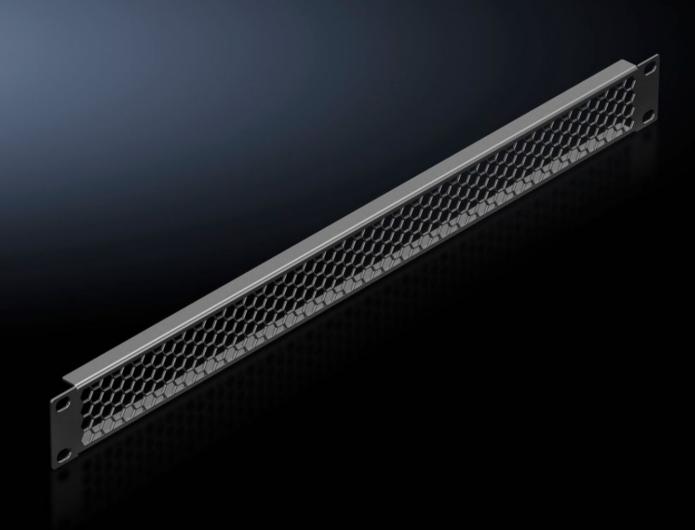

## IT 5302.201 Vent trim panel, 482.6 mm (19")

IT INFRASTRUCTURE SOFTWARE & SERVICES

State: 2/08/2025 (Source: rittal.com/uk-en)

POWER DISTRIBUTION >> CLIMATE CONTROL

FRIEDHELM LOH GROUP

ENCLOSURES

## IT 5302.201 - Vent trim panel, 482.6 mm (19")

For venting enclosures and housings.

## Features

| Model No.               | IT 5302.201                                                                                                  |
|-------------------------|--------------------------------------------------------------------------------------------------------------|
| Product description     | For targeted air infeed from the front zone into the 482.6 mm (19") level.                                   |
| Benefits                | Vented surface area approx. 85 % perforated                                                                  |
| Applications            | Targeted routing of cold air from the raised floor via the front to the rear for cooling separate components |
| Material                | Sheet steel                                                                                                  |
| Surface finish          | Spray-finished                                                                                               |
| Colour                  | RAL 9005                                                                                                     |
| Installation dimensions | Installation depth for components: 482.6 mm<br>Installation width for components: 19"                        |
| Units                   | 1 U                                                                                                          |
| Packs of                | 1 pc(s).                                                                                                     |
| Net weight              | 0.234                                                                                                        |
| Gross weight            | 0.237                                                                                                        |
| Customs tariff number   | 94039910                                                                                                     |
| EAN                     | 4028177952898                                                                                                |
| ETIM 9                  | EC000331                                                                                                     |
| ECLASS 8.0              | 27189272                                                                                                     |