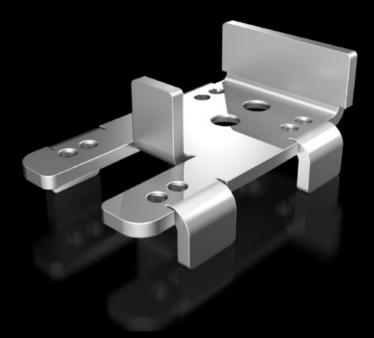

## VX 5302.351 - Mounting bracket for door operated switches in VX, VX IT, TX CableNet

For attaching a door-operated switch to the enclosure frame.

## Features

| Model No.             | VX 5302.351                                                                                                                                                                                                                                                                                                |
|-----------------------|------------------------------------------------------------------------------------------------------------------------------------------------------------------------------------------------------------------------------------------------------------------------------------------------------------|
| Product description   | To secure a door-operated switch to the frame of the VX, VX IT and<br>TX CableNet in conjunction with the various door variants in these<br>enclosure systems. Depending on the door variant, this is secured<br>to the horizontal frame section at the top or onto the vertical<br>sections at the sides. |
| Supply includes       | Assembly parts                                                                                                                                                                                                                                                                                             |
| Packs of              | 1 pc(s).                                                                                                                                                                                                                                                                                                   |
| Net weight            | 0.065                                                                                                                                                                                                                                                                                                      |
| Gross weight          | 0.069                                                                                                                                                                                                                                                                                                      |
| Customs tariff number | 83024900                                                                                                                                                                                                                                                                                                   |
| EAN                   | 4028177965645                                                                                                                                                                                                                                                                                              |
| ETIM 9                | EC002620                                                                                                                                                                                                                                                                                                   |
| ECLASS 8.0            | 27189234                                                                                                                                                                                                                                                                                                   |
|                       |                                                                                                                                                                                                                                                                                                            |