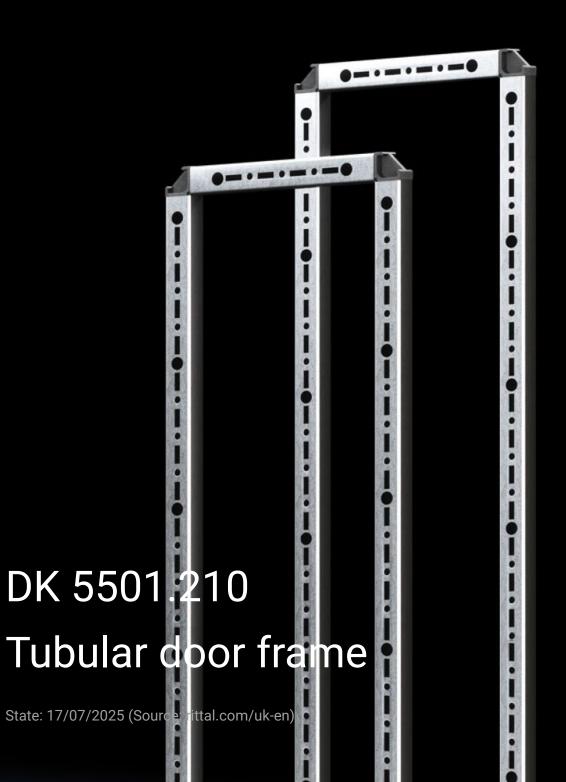

## DK 5501.210 - Tubular door frame for TS, TS IT

For TS IT for rear door, vertically divided, solid

## **Features**

| Model No.             | DK 5501.210                                                                                      |
|-----------------------|--------------------------------------------------------------------------------------------------|
| Product description   | To fit TS IT with solid, vertically divided sheet steel doors and for 400 mm wide TS enclosures. |
| Applications          | For vertical mounting on the threaded bolts of the door                                          |
| Material              | Tube section: Sheet steel<br>Corner connector: Plastic                                           |
| Surface finish        | Tube section: Zinc-plated                                                                        |
| Supply includes       | Assembly parts                                                                                   |
| To fit enclosure type | TS IT<br>TS                                                                                      |
| Suitable for width    | 400 mm                                                                                           |
| Suitable for height   | 2,000 mm                                                                                         |
| Packs of              | 2 pc(s).                                                                                         |
| Net weight            | 6.344                                                                                            |
| Customs tariff number | 73269098                                                                                         |
| EAN                   | 4028177678866                                                                                    |
| E-Number Sweden       | E7239812                                                                                         |
| ETIM 9                | EC002620                                                                                         |