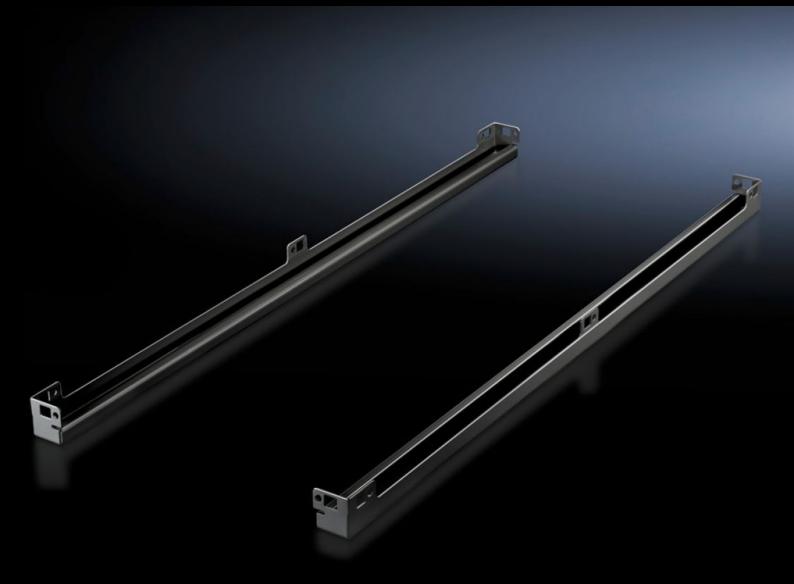

## DK 5501.325 - Base mount for TS IT

To accommodate gland plate modules. RAL 9005 (black) version.

## **Features**

| Model No.             | DK 5501.325                                                                              |
|-----------------------|------------------------------------------------------------------------------------------|
| Product description   | To accommodate gland plate modules. RAL 9005 (black) Version.                            |
| Benefits              | Tool-free mounting or screw-fastening. Easily retroffitted and combined with stabiliser. |
| Material              | Sheet steel                                                                              |
| Surface finish        | Spray-finished                                                                           |
| Colour                | RAL 9005                                                                                 |
| Supply includes       | 2 mounting rails including assembly parts.                                               |
| To fit                | Depth: 1,000 mm                                                                          |
| Packs of              | 2 pc(s).                                                                                 |
| Customs tariff number | 7326909099                                                                               |
| EAN                   | 4028177678934                                                                            |
| EAN11 (UC)            | 86930                                                                                    |
| ETIM 9                | EC002620                                                                                 |
| ECLASS 8.0            | 27189261                                                                                 |