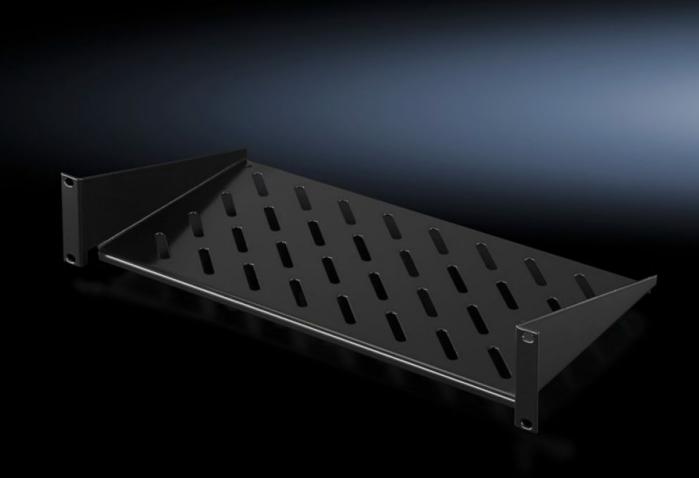

## DK 5501.625 - Component shelf 2 U, static installation

Component shelf 2 U, static installation for attachment to the 482.6 mm (19") system punchings. Load capacity: 25 kg.

#### **Features**

| Model No.                     | DK 5501.625                                                                                                    |
|-------------------------------|----------------------------------------------------------------------------------------------------------------|
| Design                        | 482.6 mm (19")                                                                                                 |
| Product description           | For mounting between 482.6 mm (19") mounting angles.                                                           |
| Material                      | Sheet steel                                                                                                    |
| Surface finish                | Spray-finished                                                                                                 |
| Colour                        | RAL 9005                                                                                                       |
| Load capacity                 | 25 kg surface load, static                                                                                     |
| Note                          | Not suitable for combination with telescopic slides.                                                           |
| Dimensions                    | Width: 482.6 mm                                                                                                |
|                               | Depth: 400 mm                                                                                                  |
| Packs of                      | 1 pc(s).                                                                                                       |
| Net weight                    | 3.297                                                                                                          |
| Gross weight                  | 3.52                                                                                                           |
| PCF per pack (cradle-to-gate) | 11.4 kg CO2 eq (Cat B)                                                                                         |
| Note on PCF category          | Category B: PCF value (cradle-to-gate) based on the product weight, approximately calculated and self-declared |
|                               |                                                                                                                |