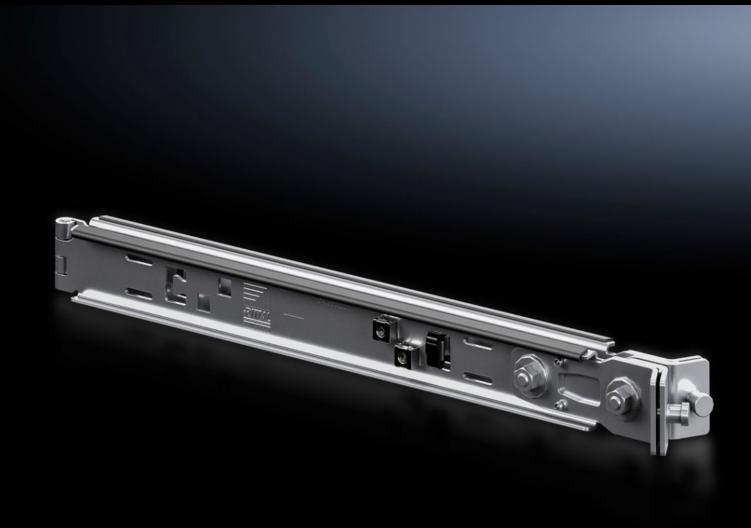

## DK 5502.110 - 482.6 mm (19") installation aid for Network Cable Organizer

For mounting between a front and a rear pair of mounting angles.

## **Features**

| Model No.             | DK 5502.110                                                                           |
|-----------------------|---------------------------------------------------------------------------------------|
| Product description   | For easier mounting of 482.6 mm (19") installed components within the mounting level. |
| Applications          | To support heavy installed equipment                                                  |
| Material              | Sheet steel                                                                           |
| Colour                | RAL 9005                                                                              |
| Supply includes       | Assembly parts                                                                        |
| Load capacity         | max. 150 N                                                                            |
| Note                  | Effective contact surface 35 mm per side                                              |
| Packs of              | 1 pc(s).                                                                              |
| Net weight            | 0.64                                                                                  |
| Gross weight          | 0.84                                                                                  |
| Customs tariff number | 76042990                                                                              |
| EAN                   | 4028177938007                                                                         |
| ETIM 9                | EC002620                                                                              |
| ECLASS 8.0            | 27189261                                                                              |