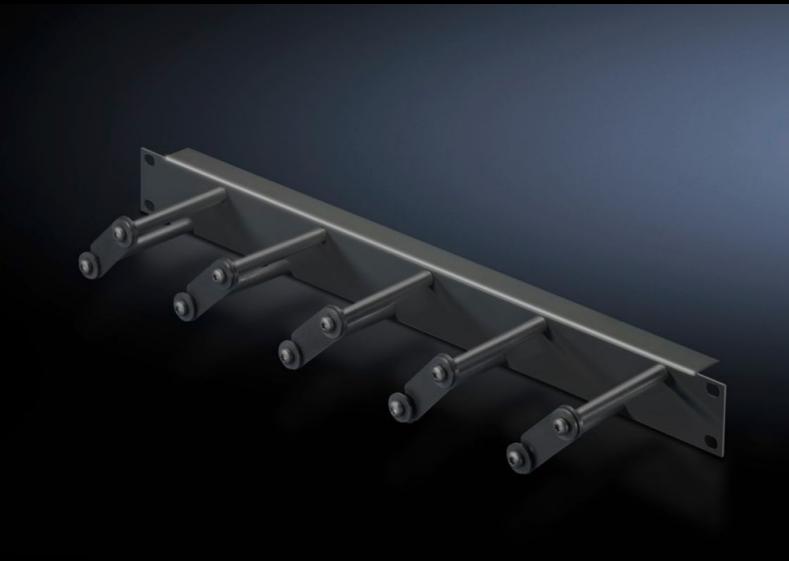

# Cable management panel with cable routing bars

State: 5/09/2025 (Source: rittal.com/uk-en)

## DK 5502.225 - Cable management panel with cable routing bars for horizontal cable management

For horizontal management of the patch cables with cable routing bars, allows user-friendly modification and extension of the cabling by opening the individual cable routing bars.

#### **Features**

| Model No.                     | DK 5502.225                                                                                                                                                                        |
|-------------------------------|------------------------------------------------------------------------------------------------------------------------------------------------------------------------------------|
| Product description           | For horizontal management of the patch cables with 5 cable routing bars. Opening the individual cable routing bars allows user-friendly modification and extension of the cabling. |
| Material                      | Panel: Sheet steel, spray finished<br>Cable routing bars: Plastic                                                                                                                  |
| Depth of bars                 | 100 mm                                                                                                                                                                             |
| Number bars per U             | 5                                                                                                                                                                                  |
| Dimensions                    | Width: 482.6 mm                                                                                                                                                                    |
| Units                         | 1 U                                                                                                                                                                                |
| Packs of                      | 1 pc(s).                                                                                                                                                                           |
| Net weight                    | 0.5                                                                                                                                                                                |
| Gross weight                  | 0.632                                                                                                                                                                              |
| PCF per pack (cradle-to-gate) | 2.4 kg CO2 eq (Cat B)                                                                                                                                                              |
| Note on PCF category          | Category B: PCF value (cradle-to-gate) based on the product weight, approximately calculated and self-declared                                                                     |
| Customs tariff number         | 94039910                                                                                                                                                                           |
| EAN                           | 4028177679337                                                                                                                                                                      |
| E-Number Sweden               | E7239788                                                                                                                                                                           |
| ETIM 9                        | EC002624                                                                                                                                                                           |
| ECLASS 8.0                    | 27189265                                                                                                                                                                           |
|                               |                                                                                                                                                                                    |