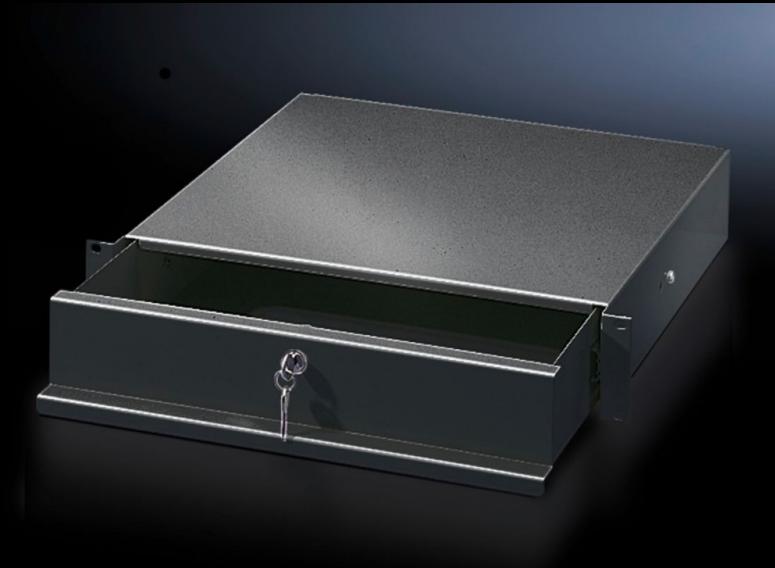

## DK 5502.325 - Drawer for one 482.6 mm (19") mounting level

For front attachment to mounting angles, 482.6 mm (19"). With cover and telescopic slides to accommodate assignment lists, operating manuals and small parts.

## **Features**

| Model No.                     | DK 5502.325                                                                                                                                                                                                                                            |
|-------------------------------|--------------------------------------------------------------------------------------------------------------------------------------------------------------------------------------------------------------------------------------------------------|
| Product description           | For front attachment to mounting angles, 482.6 mm (19"). With cover and telescopic slides to accommodate assignment lists, operating manuals and small parts. The small version of the 2 U variant is also suitable for mounting inside a swing frame. |
| Material                      | Sheet steel                                                                                                                                                                                                                                            |
| Colour                        | RAL 9005                                                                                                                                                                                                                                               |
| Supply includes               | Fully assembled<br>Security lock 12321                                                                                                                                                                                                                 |
| Clearance depth               | 419 mm                                                                                                                                                                                                                                                 |
| Clearance width               | 411 mm                                                                                                                                                                                                                                                 |
| Packs of                      | 1 pc(s).                                                                                                                                                                                                                                               |
| Net weight                    | 7.785                                                                                                                                                                                                                                                  |
| Gross weight                  | 8.195                                                                                                                                                                                                                                                  |
| PCF per pack (cradle-to-gate) | 31.2 kg CO2 eq (Cat B)                                                                                                                                                                                                                                 |
| Note on PCF category          | Category B: PCF value (cradle-to-gate) based on the product weight approximately calculated and self-declared                                                                                                                                          |
| Customs tariff number         | 73269098                                                                                                                                                                                                                                               |
| EAN                           | 4028177679399                                                                                                                                                                                                                                          |
| E-Number Sweden               | E7239796                                                                                                                                                                                                                                               |
| ETIM 9                        | EC002620                                                                                                                                                                                                                                               |
| ECLASS 8.0                    | 27189261                                                                                                                                                                                                                                               |
|                               |                                                                                                                                                                                                                                                        |