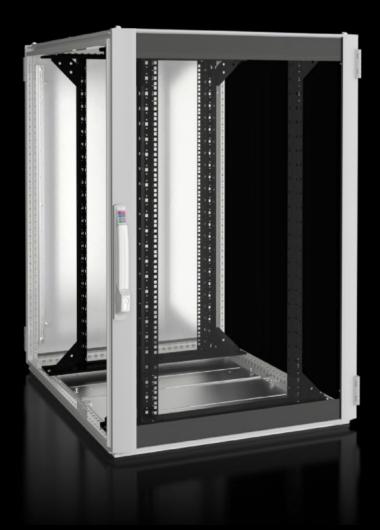

# DK 5504.131 - Network/server enclosure TS IT with glazed door, IP 55, with 482.6 mm (19") mounting frame

TS IT, sealed, for direct enclosure-specific climate control. 482.6 mm (19") interior installation with 482.6 mm (19") mounting frame for a load capacity of up to 1,500 kg, available in a range of size variants and with a protection category of up to IP 55.

#### **Features**

| Model No.       | DK 5504.131                                                                                                                                                                                                                                                                                                                                                                                                                                                                                                                                                                                                                                                        |
|-----------------|--------------------------------------------------------------------------------------------------------------------------------------------------------------------------------------------------------------------------------------------------------------------------------------------------------------------------------------------------------------------------------------------------------------------------------------------------------------------------------------------------------------------------------------------------------------------------------------------------------------------------------------------------------------------|
| Material        | Sheet steel<br>Aluminium<br>Glazed aluminium door with 3 mm single-pane safety glass                                                                                                                                                                                                                                                                                                                                                                                                                                                                                                                                                                               |
| Surface finish  | Enclosure frame: Dipcoat-primed Interior installation: Dipcoat-primed Doors and roof: Dipcoat-primed, powder-coated                                                                                                                                                                                                                                                                                                                                                                                                                                                                                                                                                |
| General colour  | RAL 7035                                                                                                                                                                                                                                                                                                                                                                                                                                                                                                                                                                                                                                                           |
| Colour          | Enclosure frame and panels: RAL 7035<br>Interior installation: RAL 9005                                                                                                                                                                                                                                                                                                                                                                                                                                                                                                                                                                                            |
| Supply includes | TS 8 enclosure frame with doors and roof plate Glazed aluminium door at the front, 180° hinges Sheet steel door at the rear, 180° hinges Lock front and rear: Comfort handle for profile half-cylinders and security lock 3524 E Roof plate, one-piece, solid Base tray with gland plate, multi-piece, solid Two 482.6 mm (19") mounting frames, front and rear, depth-variable Baying seal and sealing kit for gland plates (supplied loose) Connection accessories for potential equalisation with earthing point (supplied loose) 12 x 482.6 mm (19") fastener, 1 U, conductive (supplied loose) 50 multi-tooth screws, conductive (supplied loose) IPPC pallet |
| Dimensions      | Width: 800 mm<br>Height: 1,200 mm<br>Depth: 1,000 mm                                                                                                                                                                                                                                                                                                                                                                                                                                                                                                                                                                                                               |

#### **Features**

| Units                                                       | 24 U                                                                                                                                                                                                                                                                                 |
|-------------------------------------------------------------|--------------------------------------------------------------------------------------------------------------------------------------------------------------------------------------------------------------------------------------------------------------------------------------|
| Units                                                       | 24 U                                                                                                                                                                                                                                                                                 |
| Free mounting space to the 482.6 mm (19") level, front/rear | 87 mm / 165 mm                                                                                                                                                                                                                                                                       |
| Distance between levels as delivered                        | 745 mm                                                                                                                                                                                                                                                                               |
| Design doors                                                | Sealed, IP 55                                                                                                                                                                                                                                                                        |
| 482.6 mm (19") level(s) version                             | Mounting frame, 482.6 mm (19")                                                                                                                                                                                                                                                       |
| Load capacity                                               | 15,000 N                                                                                                                                                                                                                                                                             |
| Protection category to IEC 60 529                           | IP 55 only in conjunction with baying seal or screw-fastened side panels                                                                                                                                                                                                             |
| Note                                                        | Depending on how and where it is sited, the door opening angle may vary for selected applications  For enclosures with height and depth 2000 x 1200 mm / 2200 x 1000 mm / 2200 x 1200 mm, the matching side panels are optionally available and are supplied fitted to the enclosure |
| Basic material                                              | Aluminium                                                                                                                                                                                                                                                                            |
| Packs of                                                    | 1 pc(s).                                                                                                                                                                                                                                                                             |
| Net weight                                                  | 105                                                                                                                                                                                                                                                                                  |
| Gross weight                                                | 110.6                                                                                                                                                                                                                                                                                |
| EAN                                                         | 4028177705876                                                                                                                                                                                                                                                                        |
| E-Number Sweden                                             | E7239852                                                                                                                                                                                                                                                                             |
| ETIM 9                                                      | EC002499                                                                                                                                                                                                                                                                             |
| ECLASS 8.0                                                  | 27180207                                                                                                                                                                                                                                                                             |
|                                                             |                                                                                                                                                                                                                                                                                      |