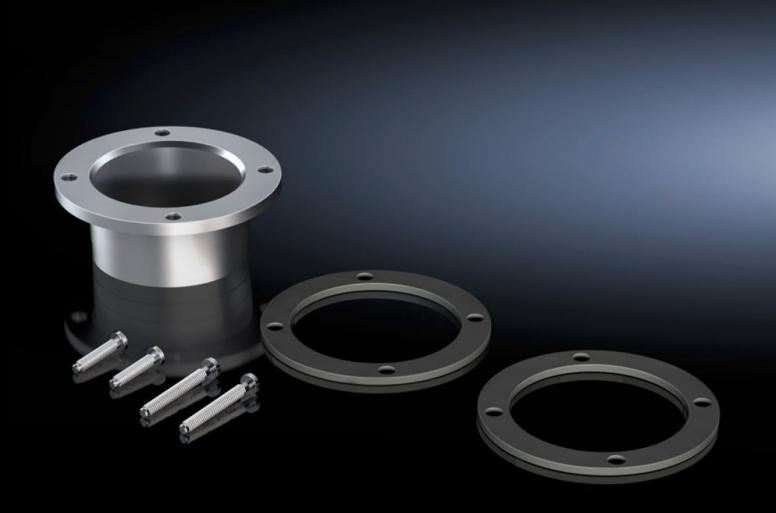

# CP 6052.700 - Adaptor for IP compatibility for support arm connection Ø 130 mm

For ensuring the protection category between the operating housing and stand/support arm system.

#### **Features**

| Model No.           | CP 6052.700                                                                                                                                                                                                                                                  |
|---------------------|--------------------------------------------------------------------------------------------------------------------------------------------------------------------------------------------------------------------------------------------------------------|
| Product description | For mounting commercially available cable entry components with an external diameter M63 x 1.5. For ensuring the protection category between the operating housing and stand/support arm system.                                                             |
| Applications        | Shielding an operating housing from: Coupling CP 60/120/180 for support arm connection Ø 130 mm, 6206.300, 6212.300, 6218.300 Attachment CP 60/120 for support arm connection Ø 130 mm, 6206.320, 6212.320 Angle coupling 90°, CP 60/120, 6206.380, 6212.380 |
| Material            | Aluminium                                                                                                                                                                                                                                                    |
| Surface finish      | Black anodised                                                                                                                                                                                                                                               |
| Supply includes     | Adaptor<br>Seals<br>Assembly screws                                                                                                                                                                                                                          |
| Packs of            | 1 pc(s).                                                                                                                                                                                                                                                     |
| Net weight          | 0.15                                                                                                                                                                                                                                                         |
| Gross weight        | 0.194                                                                                                                                                                                                                                                        |
|                     |                                                                                                                                                                                                                                                              |