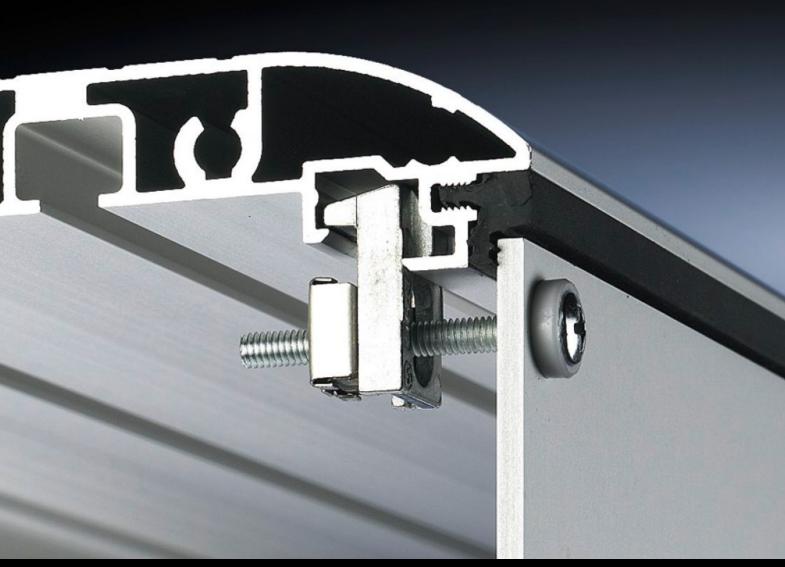

## CP 6053.000 - Mounting kit for Optipanel

For the installation of aluminium front panels, command panels and keyboards.

## **Features**

| Model No.             | CP 6053.000                                                                  |
|-----------------------|------------------------------------------------------------------------------|
| Design                | For holes                                                                    |
| Product description   | For the installation of aluminium front panels, command panels and keyboards |
| Supply includes       | Packs of 30 retaining claws, captive nuts, screws and sealing washers        |
| Thread                | M5                                                                           |
| Packs of              | 30 pc(s).                                                                    |
| Net weight            | 0.51                                                                         |
| Gross weight          | 0.55                                                                         |
| Customs tariff number | 83024900                                                                     |
| EAN                   | 4028177118911                                                                |
| ETIM 9                | EC002625                                                                     |
| ECLASS 8.0            | 27189234                                                                     |