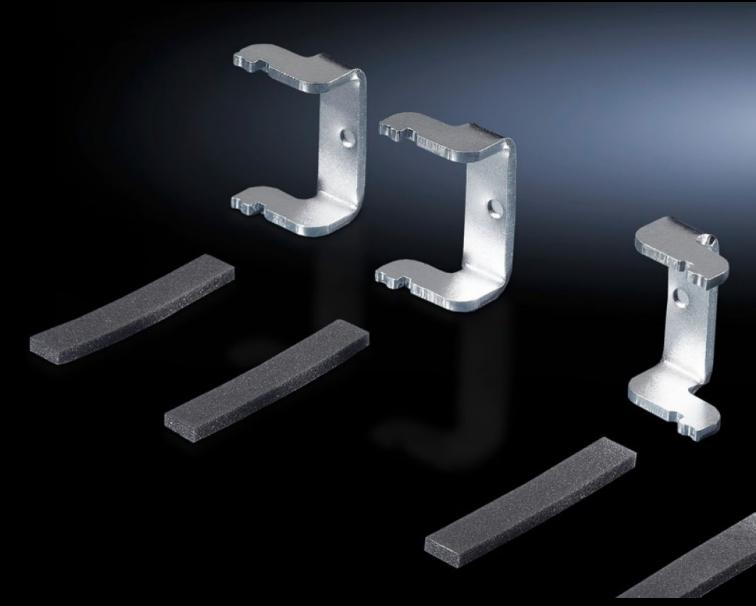

## CP 6053.210 - Mounting kit for Optipanel

For the installation of aluminium front panels, command panels and keyboards.

#### **Features**

| Model No.           | CP 6053.210                                                                                                                                                                                                                                                                                                                                   |
|---------------------|-----------------------------------------------------------------------------------------------------------------------------------------------------------------------------------------------------------------------------------------------------------------------------------------------------------------------------------------------|
| Design              | For screw clamp                                                                                                                                                                                                                                                                                                                               |
| Product description | For the installation of aluminium front panels, command panels and keyboards                                                                                                                                                                                                                                                                  |
| Supply includes     | Packs of 4 pressure plates, 4 attachment strips                                                                                                                                                                                                                                                                                               |
| Note                | Command panels TP 277 6", OP 277 6", MP 277 10" Touch, MP 377 12" Touch, MP 377 15" Touch are installed using an adaptor plate (included with the supply subject if selected accordingly, or available on request).                                                                                                                           |
| Direct Integration  | Siemens Sinumerik: OP 010, OP 010C, OP 012, OP 015, MCP 483, PP 012, Querty 19", KB 483C, TP 015A Siemens Simatic: Panel PC 477, 577, 677, 677B: 12.1" Touch, 15.1" Touch, 12.1" keys, 15.1" keys, 19" Touch (2 packs are required) Flat Panel 12", 15", 17", 19" (2 packs are required) Pro Face Industrial PC: ALP 3600, ALP 3700, ALP 3900 |
| Note on Model No.   | The mounting set can only be installed vertically.                                                                                                                                                                                                                                                                                            |
| Packs of            | 4 pc(s).                                                                                                                                                                                                                                                                                                                                      |
|                     |                                                                                                                                                                                                                                                                                                                                               |