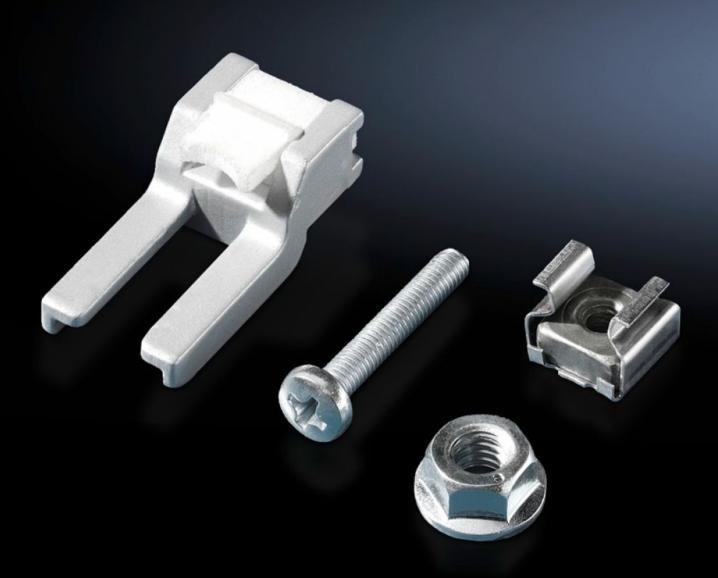

## CP 6053.800 - Mounting kit for Comfort Panel

For the installation of aluminium front panels, command panels and keyboards.

## Features

| Model No.             | CP 6053.800                                                                   |
|-----------------------|-------------------------------------------------------------------------------|
| Design                | For drilled holes/bolts/front panel mounting from behind                      |
| Product description   | For the installation of aluminium front panels, command panels and keyboards. |
| Supply includes       | 20 each of retaining claws, captive nuts, screws, nuts and sealing washers.   |
| Thread                | M5                                                                            |
| Packs of              | 20 pc(s).                                                                     |
| Net weight            | 0.4                                                                           |
| Gross weight          | 0.439                                                                         |
| Customs tariff number | 83024900                                                                      |
| EAN                   | 4028177486911                                                                 |
| ETIM 9                | EC002625                                                                      |
| ECLASS 8.0            | 27189234                                                                      |
|                       |                                                                               |