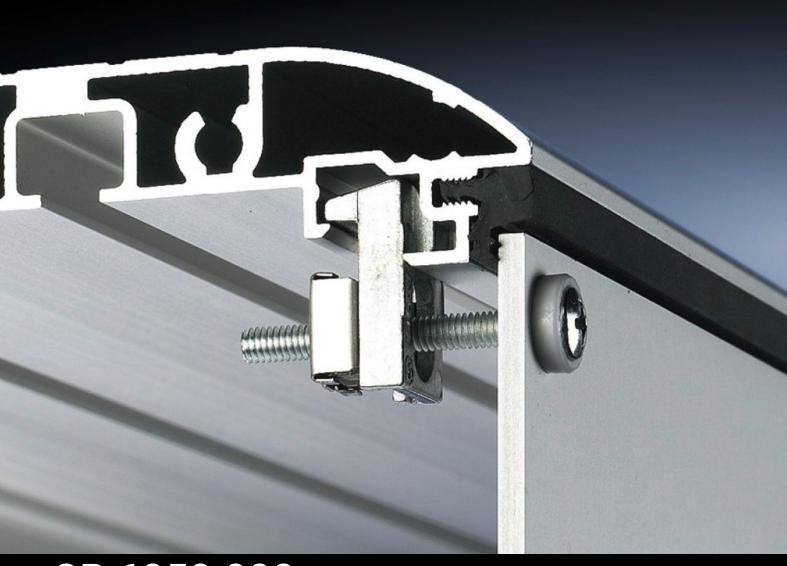

## CP 6058.000 - Mounting kit for Optipanel

For the installation of aluminium front panels, command panels and keyboards.

## **Features**

| Model No.             | CP 6058.000                                                                  |
|-----------------------|------------------------------------------------------------------------------|
| Design                | For holes                                                                    |
| Product description   | For the installation of aluminium front panels, command panels and keyboards |
| Supply includes       | Packs of 30 retaining claws, captive nuts, screws and sealing washers        |
| Direct Integration    | For the installation of customer-specific applications                       |
| Thread                | M4                                                                           |
| Packs of              | 30 pc(s).                                                                    |
| Net weight            | 0.42                                                                         |
| Gross weight          | 0.466                                                                        |
| Customs tariff number | 83024900                                                                     |
| EAN                   | 4028177119017                                                                |
| ETIM 9                | EC002625                                                                     |
| ECLASS 8.0            | 27189234                                                                     |