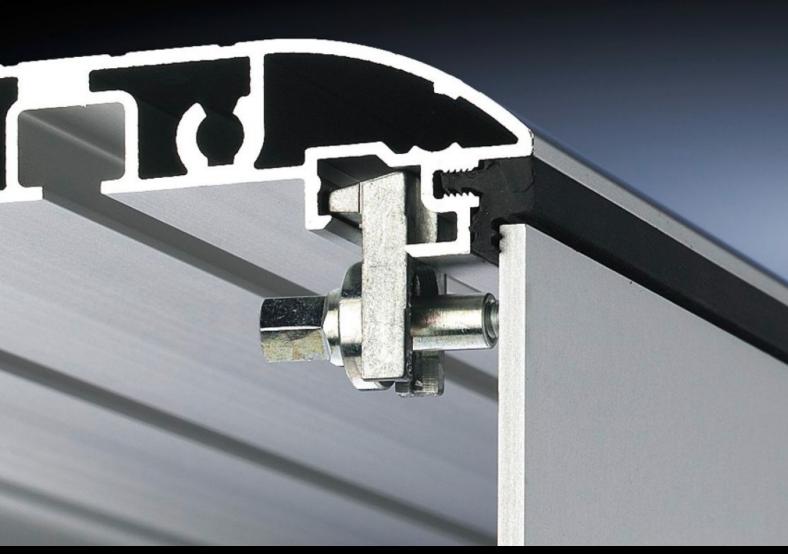

## CP 6058.500 - Mounting kit for Optipanel

For the installation of aluminium front panels, command panels and keyboards.

## **Features**

| lts<br>on of aluminium front panels, command panels and |
|---------------------------------------------------------|
|                                                         |
| on of aluminium front panels, command panels and        |
|                                                         |
| ning claws and cap screws                               |
| on of customer-specific applications                    |
| on of TFT monitors 15", 17" and 19".                    |
|                                                         |
|                                                         |
|                                                         |
|                                                         |
|                                                         |
| j                                                       |
|                                                         |
|                                                         |
|                                                         |