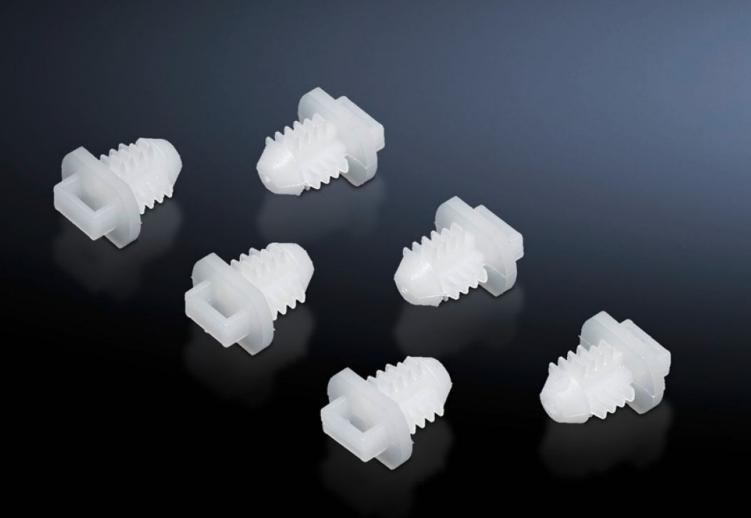

## CP 6059.500 - Cable tie fastener for Comfort Panel, Optipanel and Compact Panel

For all commercially available cable ties up to a tie width of 4.0 mm, simply insert into the T channel and secure by rotating through 45°.

## **Features**

| Model No.             | CP 6059.500                                                                                                                                                                  |
|-----------------------|------------------------------------------------------------------------------------------------------------------------------------------------------------------------------|
| Product description   | For secure cable routing of all standard commercially available cable ties up to a tie width of 4.0 mm. Simply insert into the T channel and secure by rotating through 45°. |
| Material              | Polyamide 6.6, self-extinguishing to UL 94-V2                                                                                                                                |
| Packs of              | 100 pc(s).                                                                                                                                                                   |
| Net weight            | 0.1                                                                                                                                                                          |
| Gross weight          | 0.101                                                                                                                                                                        |
| Customs tariff number | 39269097                                                                                                                                                                     |
| EAN                   | 4028177243002                                                                                                                                                                |
| ECLASS 8.0            | 23159007                                                                                                                                                                     |