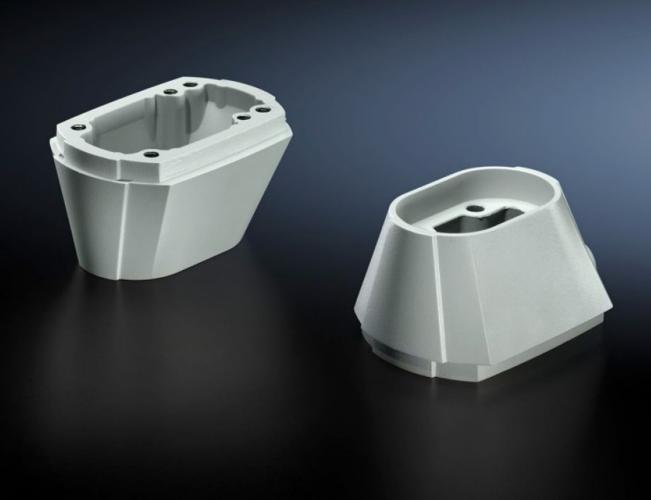

# CP 6071.600 - Adaptor CP 120 to support arm, height adjustable

Adaptor CP 120 to support arm, height adjustable

#### **Features**

| Model No.             | CP 6071.600                                                                        |
|-----------------------|------------------------------------------------------------------------------------|
| Benefits              | Integral adjustment facility                                                       |
| Applications          | For integration of the height-adjustable support arm to the support arm system 120 |
| Material              | Cast aluminium                                                                     |
| Colour                | RAL 7035                                                                           |
| Supply includes       | Seals Self-tapping screws for support section attachment.                          |
| Packs of              | 1 pc(s).                                                                           |
| Net weight            | 0.6                                                                                |
| Gross weight          | 0.692                                                                              |
| Customs tariff number | 76090000                                                                           |
| EAN                   | 4028177638716                                                                      |
| ETIM 9                | EC000882                                                                           |
| ECLASS 8.0            | 27400556                                                                           |