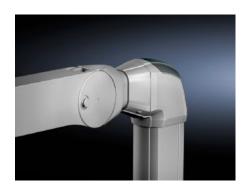

# Adaptor CP 120 to support arm, height adjustable

State: 12/07/2025 (Source: rittal.com/uk-en)

# CP 6071.600 - Adaptor CP 120 to support arm, height adjustable

Adaptor CP 120 to support arm, height adjustable