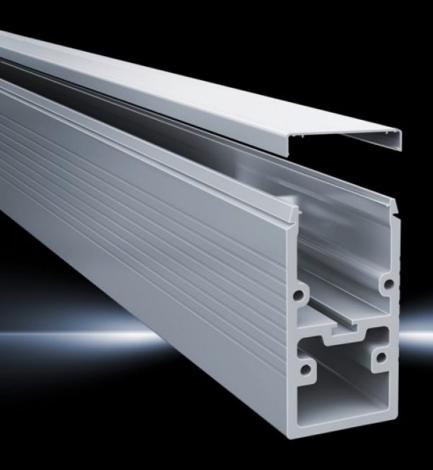

## CP 6100.000 - Support sections CP-XL

Support sections for CP-XL support arm system

## Features

| Model No.             | CP 6100.000                                                                                                                                                                                                                                                                                               |
|-----------------------|-----------------------------------------------------------------------------------------------------------------------------------------------------------------------------------------------------------------------------------------------------------------------------------------------------------|
| Design                | Open                                                                                                                                                                                                                                                                                                      |
| Product description   | Attachment to the connection components with 4 self-tapping<br>screws in a screw channel, may be cut to any required length.<br>Closed cable duct for higher loads and torsion. Open cable duct for<br>easy servicing access and for pre-assembled cables with<br>connectors, lockable via clip-in cover. |
| Benefits              | Open support section for retrospective cable insertion<br>Separation of control cables from power supply with two separate<br>ducts                                                                                                                                                                       |
| Material              | Extruded aluminium section                                                                                                                                                                                                                                                                                |
| Colour                | RAL 7035                                                                                                                                                                                                                                                                                                  |
| Supply includes       | Clip-in lid                                                                                                                                                                                                                                                                                               |
| Length                | 1,000 mm                                                                                                                                                                                                                                                                                                  |
| Dimensions            | Width: 80 mm<br>Height: 155 mm<br>Length: 1,000 mm                                                                                                                                                                                                                                                        |
| Packs of              | 1 pc(s).                                                                                                                                                                                                                                                                                                  |
| Net weight            | 9.616                                                                                                                                                                                                                                                                                                     |
| Gross weight          | 10.122                                                                                                                                                                                                                                                                                                    |
| Customs tariff number | 76042990                                                                                                                                                                                                                                                                                                  |
| EAN                   | 4028177119123                                                                                                                                                                                                                                                                                             |
| ECLASS 8.0            | 27400556                                                                                                                                                                                                                                                                                                  |