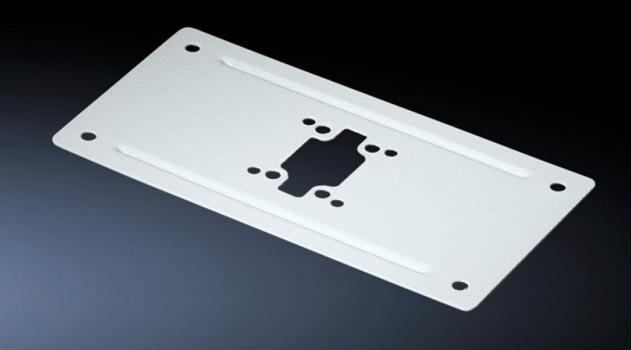

## CP 6106.110 - Enclosure reinforcement rigid

For external or internal reinforcement of enclosures of a corresponding size.

## **Features**

| Model No.                     | CP 6106.110                                                                                                                                          |
|-------------------------------|------------------------------------------------------------------------------------------------------------------------------------------------------|
| Product description           | For external or internal reinforcement of enclosures of a corresponding size. Smaller enclosures may also be mounted directly without reinforcement. |
| Material                      | Sheet steel                                                                                                                                          |
| Supply includes               | Assembly parts for the enclosure and support section plus 2 seals.                                                                                   |
| Support arm connection (type) | CP 60                                                                                                                                                |
| Installation options          | for support arm connection Ø 130 mm                                                                                                                  |
| To fit                        | Width: ≥ 300 mm<br>Depth: ≥ 150 mm                                                                                                                   |
| Packs of                      | 1 pc(s).                                                                                                                                             |
| Net weight                    | 0.8                                                                                                                                                  |
| Gross weight                  | 0.9                                                                                                                                                  |
| PCF per pack (cradle-to-gate) | 3.4 kg CO2 eq (Cat B)                                                                                                                                |
| Note on PCF category          | Category B: PCF value (cradle-to-gate) based on the product weight approximately calculated and self-declared                                        |
| Customs tariff number         | 73269098                                                                                                                                             |
| EAN                           | 4028177698420                                                                                                                                        |
| ETIM 9                        | EC002535                                                                                                                                             |
| ECLASS 8.0                    | 27182604                                                                                                                                             |