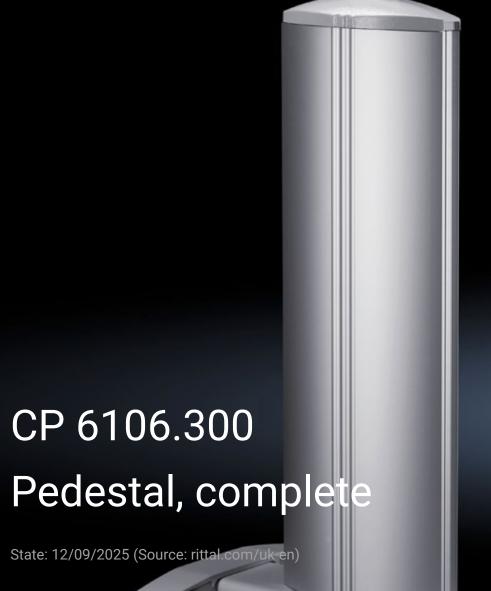

## CP 6106.300 - Pedestal, complete for Command Panel

## **Features**

| Model No.              | CP 6106.300                                                             |
|------------------------|-------------------------------------------------------------------------|
| Design                 | Stationary                                                              |
| Benefits               | Reliable protection of cable management                                 |
| Colour                 | RAL 7035                                                                |
| Supply includes        | Cross member Support section Vertical aluminium moulding, may be opened |
| Load capacity (static) | 25 kg                                                                   |
| Dimensions             | Width: 600 mm<br>Height: 1,093 mm<br>Depth: 660 mm                      |
| Packs of               | 1 pc(s).                                                                |
| Net weight             | 28                                                                      |
| Gross weight           | 29.7                                                                    |
| Customs tariff number  | 73269098                                                                |
| EAN                    | 4028177698444                                                           |
| ETIM 9                 | EC002534                                                                |
| ECLASS 8.0             | 27182604                                                                |