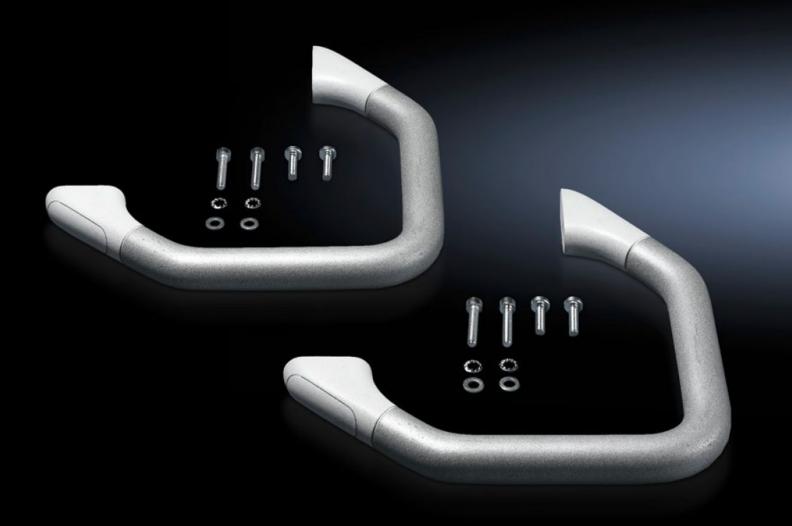

## CP 6107.000 - Corner handle

For external mounting on the enclosure corner or a flat surface (90° rotation of the handle holders)

## **Features**

| Model No.             | CP 6107.000                                                                                                                                                                                                                                            |
|-----------------------|--------------------------------------------------------------------------------------------------------------------------------------------------------------------------------------------------------------------------------------------------------|
| Product description   | For horizontal or vertical attachment to the enclosure panel of:<br>Comfort Panel, Optipanel, other enclosures or surfaces.                                                                                                                            |
| Material              | Handle holder: Die-cast zinc<br>Cover bungs: Plastic<br>Handle tube: Aluminium                                                                                                                                                                         |
| Surface finish        | Handle holder: Powder-coated                                                                                                                                                                                                                           |
| Colour                | Handle holder: RAL 7035<br>Cover bungs: Similar to RAL 7035<br>Handle tube: Similar to RAL 9006                                                                                                                                                        |
| Supply includes       | 2 handle tubes<br>4 handle holders<br>Assembly parts                                                                                                                                                                                                   |
| Note                  | Mounting holes and surfaces without fins are required for assembly purposes For the Comfort Panel version with fins, suitable milling work may be carried out. To this end, please specify "Prepared for handle set CP 6107.XXX" for the command panel |
| Packs of              | 2 pc(s).                                                                                                                                                                                                                                               |
| Net weight            | 1.1                                                                                                                                                                                                                                                    |
| Gross weight          | 1.16                                                                                                                                                                                                                                                   |
| Customs tariff number | 79070000                                                                                                                                                                                                                                               |
| EAN                   | 4028177229662                                                                                                                                                                                                                                          |
| ETIM 9                | EC002626                                                                                                                                                                                                                                               |
| ECLASS 8.0            | 27189266                                                                                                                                                                                                                                               |
|                       |                                                                                                                                                                                                                                                        |