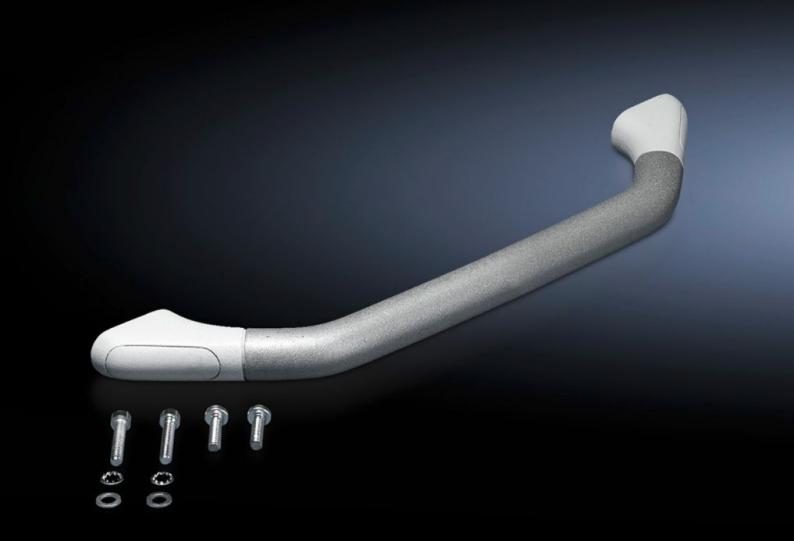

### CP 6107.100 - U handle

For external mounting on straight surfaces.

#### **Features**

| Model No.                               | CP 6107.100                                                                                                                                                                                                                                             |
|-----------------------------------------|---------------------------------------------------------------------------------------------------------------------------------------------------------------------------------------------------------------------------------------------------------|
| Product description                     | For horizontal or vertical attachment to the enclosure panel of:<br>Comfort Panel, Optipanel, other enclosures or surfaces.                                                                                                                             |
| Material                                | Handle holder: Die-cast zinc<br>Cover bungs: Plastic<br>Handle tube: Aluminium                                                                                                                                                                          |
| Surface finish                          | Handle holder: Powder-coated                                                                                                                                                                                                                            |
| Colour                                  | Handle holder: RAL 7035<br>Cover bungs: Similar to RAL 7035<br>Handle tube: Similar to RAL 9006                                                                                                                                                         |
| Supply includes                         | Handle tube<br>2 handle holders<br>Assembly parts                                                                                                                                                                                                       |
| Note                                    | Mounting holes and surfaces without fins are required for assembly purposes  For the Comfort Panel version with fins, suitable milling work may be carried out. To this end, please specify "Prepared for handle set CP 6107.XXX" for the command panel |
| OUT_SUITABLE_FOR_FRONT_PAN<br>EL_HEIGHT | ≥ 7 U                                                                                                                                                                                                                                                   |
| Packs of                                | 1 pc(s).                                                                                                                                                                                                                                                |
| Net weight                              | 0.449                                                                                                                                                                                                                                                   |