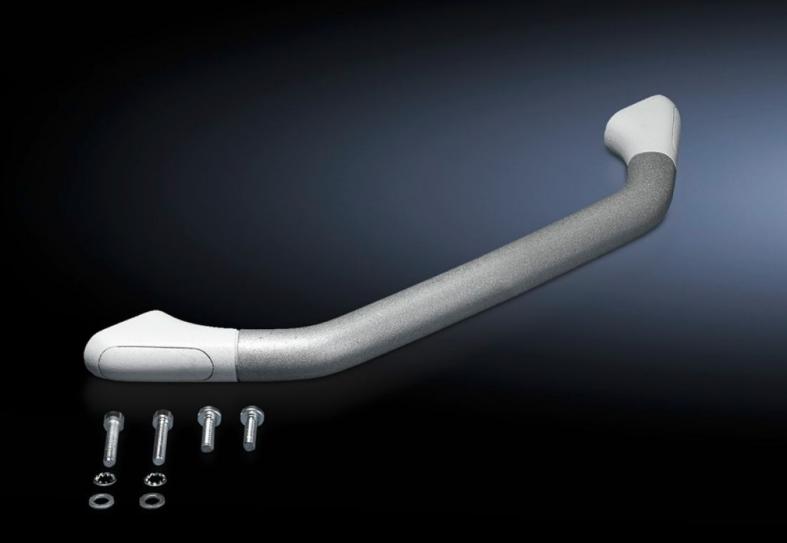

### CP 6107.200 - U handle

For external mounting on straight surfaces.

#### **Features**

| CP 6107.200                                                                                                                 |
|-----------------------------------------------------------------------------------------------------------------------------|
| For horizontal or vertical attachment to the enclosure panel of:<br>Comfort Panel, Optipanel, other enclosures or surfaces. |
| Handle holder: Die-cast zinc                                                                                                |
| Cover bungs: Plastic                                                                                                        |
| Handle tube: Aluminium                                                                                                      |
| Handle holder: Powder-coated                                                                                                |
| Handle holder: RAL 7035                                                                                                     |
| Cover bungs: Similar to RAL 7035                                                                                            |
| Handle tube: Similar to RAL 9006                                                                                            |
| Handle tube                                                                                                                 |
| 2 handle holders                                                                                                            |
| Assembly parts                                                                                                              |
| Mounting holes and surfaces without fins are required for assembly purposes                                                 |
| For the Comfort Panel version with fins, suitable milling work may                                                          |
| be carried out. To this end, please specify "Prepared for handle set                                                        |
| CP 6107.XXX" for the command panel                                                                                          |
| 482.6 mm                                                                                                                    |
| 1 pc(s).                                                                                                                    |
| 0.492                                                                                                                       |
|                                                                                                                             |