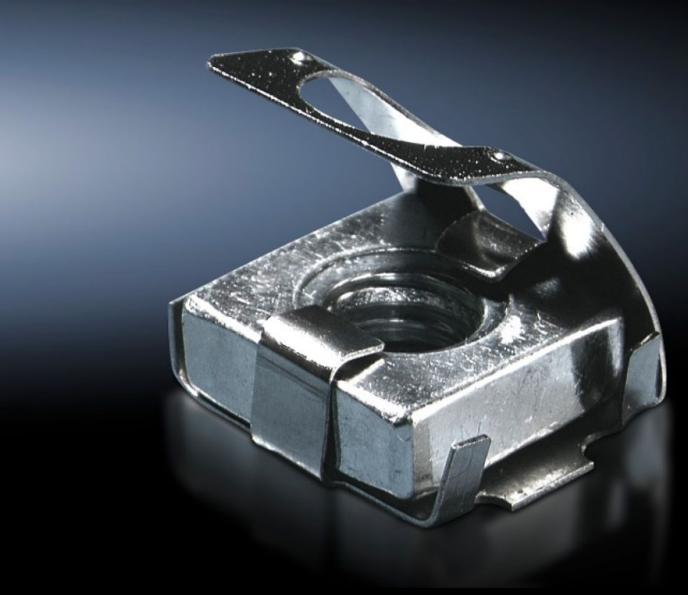

## CP 6108.000 - Spring nut M5

The spring ensures reliable protection against unintentional displacement.

## **Features**

| Model No.                     | CP 6108.000                                                                                                                                       |
|-------------------------------|---------------------------------------------------------------------------------------------------------------------------------------------------|
| Product description           | The spring ensures reliable protection against unintentional displacement.                                                                        |
| Benefits                      | Further interior installation possibilities are provided e.g. by mounting bracket 4597.000 or mounting bracket for interior installation 6205.100 |
| Material                      | Steel                                                                                                                                             |
| Surface finish                | Zinc-plated                                                                                                                                       |
| Installation options          | Comfort Panel from an installation depth of 74 mm<br>Optipanel from an installation depth of 100 mm<br>Compact Panel                              |
| Dimensions                    | Thread: M5                                                                                                                                        |
| Thread                        | M5                                                                                                                                                |
| Packs of                      | 50 pc(s).                                                                                                                                         |
| Net weight                    | 0.05                                                                                                                                              |
| Gross weight                  | 0.116                                                                                                                                             |
| PCF per pack (cradle-to-gate) | 0.4 kg CO2 eq (Cat B)                                                                                                                             |
| Note on PCF category          | Category B: PCF value (cradle-to-gate) based on the product weight approximately calculated and self-declared                                     |
| Customs tariff number         | 73181692                                                                                                                                          |
| EAN                           | 4028177233690                                                                                                                                     |
| ETIM 9                        | EC002358                                                                                                                                          |
| ECLASS 8.0                    | 23110815                                                                                                                                          |