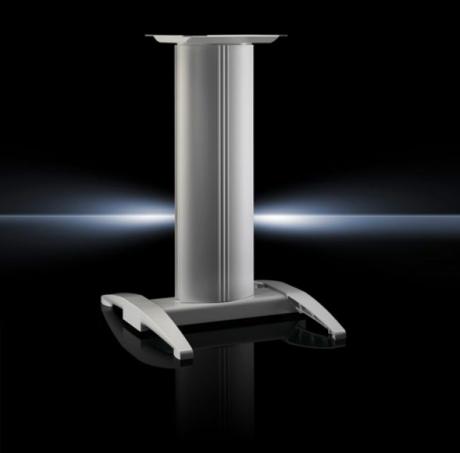

## IW 6141.200 Pedestal, complete

State: 16/09/2025 (Source: rittal.com/uk-en)

## IW 6141.200 - Pedestal, complete for IW worktops

## **Features**

| Model No.              | IW 6141.200                                                                |
|------------------------|----------------------------------------------------------------------------|
| Design                 | Stationary                                                                 |
| Benefits               | Reliable protection of cable management                                    |
| Colour                 | RAL 7035                                                                   |
| Supply includes        | Cross member Vertical aluminium moulding, may be opened Worktop attachment |
| Load capacity (static) | 25 kg                                                                      |
| Dimensions             | Width: 600 mm<br>Height: 946 mm<br>Depth: 660 mm                           |
| Packs of               | 1 pc(s).                                                                   |
| Net weight             | 28.5                                                                       |
| Gross weight           | 31.2                                                                       |
| Customs tariff number  | 94039910                                                                   |
| EAN                    | 4028177305762                                                              |
| ETIM 9                 | EC002534                                                                   |
| ECLASS 8.0             | 27182604                                                                   |