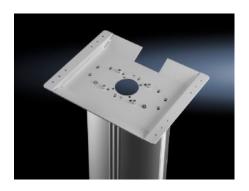

## IW 6141.200 Pedestal, complete

State: 16/09/2025 (Source: rittal.com/uk-en)

## IW 6141.200 - Pedestal, complete for IW worktops

## **Features**

| Model No.              | IW 6141.200                                                                |
|------------------------|----------------------------------------------------------------------------|
| Design                 | Stationary                                                                 |
| Benefits               | Reliable protection of cable management                                    |
| Colour                 | RAL 7035                                                                   |
| Supply includes        | Cross member Vertical aluminium moulding, may be opened Worktop attachment |
| Load capacity (static) | 25 kg                                                                      |
| Dimensions             | Width: 600 mm<br>Height: 946 mm<br>Depth: 660 mm                           |
| Packs of               | 1 pc(s).                                                                   |
| Net weight             | 28.5                                                                       |
| Gross weight           | 31.2                                                                       |
| Customs tariff number  | 94039910                                                                   |
| EAN                    | 4028177305762                                                              |
| ETIM 9                 | EC002534                                                                   |
| ECLASS 8.0             | 27182604                                                                   |