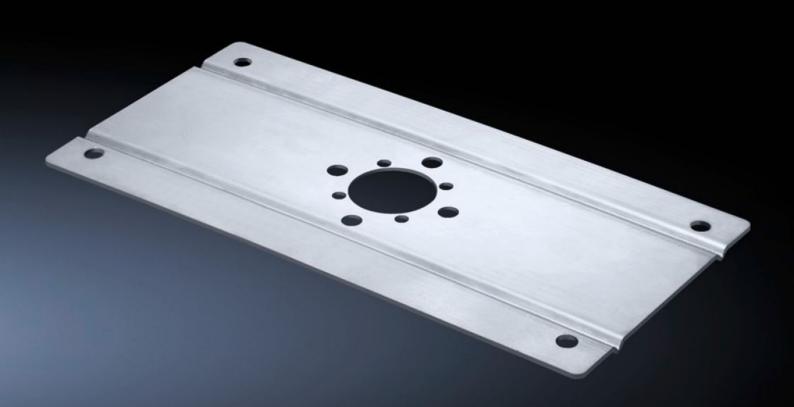

## CP 6143.310 - Enclosure reinforcement

For external or internal reinforcement of enclosures of a corresponding size.

## Features

| Model No.                     | CP 6143.310                                                                                                                                          |
|-------------------------------|------------------------------------------------------------------------------------------------------------------------------------------------------|
| Product description           | For external or internal reinforcement of enclosures of a corresponding size. Smaller enclosures may also be mounted directly without reinforcement. |
| Material                      | Stainless steel 1.4301 (AISI 304)                                                                                                                    |
| Supply includes               | Assembly parts for the enclosure and support section plus 2 seals.                                                                                   |
| Installation options          | for support arm connection stainless steel Ø 40 mm                                                                                                   |
| Support arm connection (type) | CP 40                                                                                                                                                |
| To fit                        | Width: ≥ 300 mm<br>Depth: ≥ 150 mm                                                                                                                   |
| Packs of                      | 1 pc(s).                                                                                                                                             |
| Net weight                    | 0.76                                                                                                                                                 |
| Gross weight                  | 0.811                                                                                                                                                |
| PCF per pack (cradle-to-gate) | 3.4 kg CO2 eq (Cat B)                                                                                                                                |
| Note on PCF category          | Category B: PCF value (cradle-to-gate) based on the product weight approximately calculated and self-declared                                        |
| Customs tariff number         | 83024900                                                                                                                                             |
| EAN                           | 4028177305748                                                                                                                                        |
| ETIM 9                        | EC002535                                                                                                                                             |
| ECLASS 8.0                    | 27189271                                                                                                                                             |
|                               |                                                                                                                                                      |