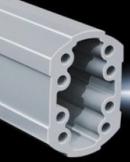

## CP 6206.025 - Support section CP 60 solid

Attachment to the connection components with 4 self-tapping screws in the screw channel. May be cut to any required length, no thread-tapping required. Closed cable duct with a large cross-section.

#### **Features**

| Model No.             | CP 6206.025                                                                                                                                                                                           |
|-----------------------|-------------------------------------------------------------------------------------------------------------------------------------------------------------------------------------------------------|
| Product description   | Attachment to the connection components with 4 self-tapping screws in the screw channel. May be cut to any required length, no thread-tapping required. Closed cable duct with a large cross-section. |
| Material              | Support section: Extruded aluminium section                                                                                                                                                           |
| Colour                | Support section: RAL 7035                                                                                                                                                                             |
| Supply includes       | Support section                                                                                                                                                                                       |
| Length                | 250 mm                                                                                                                                                                                                |
| Dimensions            | Width: 59 mm<br>Height: 85 mm<br>Length: 250 mm                                                                                                                                                       |
| Packs of              | 1 pc(s).                                                                                                                                                                                              |
| Net weight            | 1.294                                                                                                                                                                                                 |
| Gross weight          | 1.36                                                                                                                                                                                                  |
| Customs tariff number | 76042100                                                                                                                                                                                              |
| EAN                   | 4028177684256                                                                                                                                                                                         |
| ETIM 9                | EC000882                                                                                                                                                                                              |
| ECLASS 8.0            | 27400556                                                                                                                                                                                              |