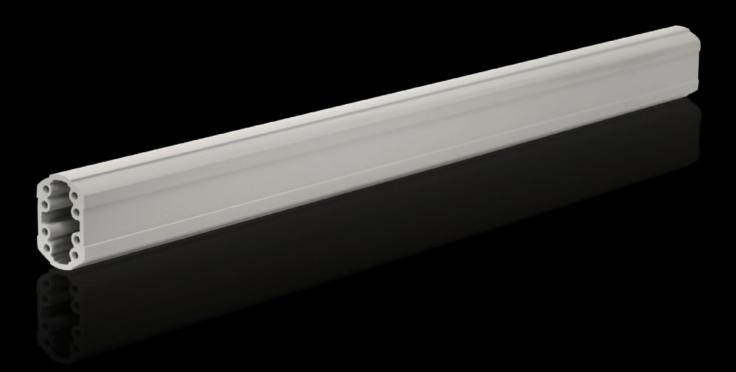

## CP 6206.100 - Support section CP 60 solid

Attachment to the connection components with 4 self-tapping screws in the screw channel. May be cut to any required length, no thread-tapping required. Closed cable duct with a large cross-section.

#### **Features**

| Model No.             | CP 6206.100                                                                                                                                                                                           |
|-----------------------|-------------------------------------------------------------------------------------------------------------------------------------------------------------------------------------------------------|
| Product description   | Attachment to the connection components with 4 self-tapping screws in the screw channel. May be cut to any required length, no thread-tapping required. Closed cable duct with a large cross-section. |
| Material              | Support section: Extruded aluminium section                                                                                                                                                           |
| Colour                | Support section: RAL 7035                                                                                                                                                                             |
| Supply includes       | Support section                                                                                                                                                                                       |
| Length                | 1,000 mm                                                                                                                                                                                              |
| Dimensions            | Width: 59 mm<br>Height: 85 mm<br>Length: 1,000 mm                                                                                                                                                     |
| Packs of              | 1 pc(s).                                                                                                                                                                                              |
| Net weight            | 4.9                                                                                                                                                                                                   |
| Gross weight          | 5.158                                                                                                                                                                                                 |
| Customs tariff number | 76042100                                                                                                                                                                                              |
| EAN                   | 4028177684270                                                                                                                                                                                         |
| ETIM 9                | EC000882                                                                                                                                                                                              |
| ECLASS 8.0            | 27400556                                                                                                                                                                                              |