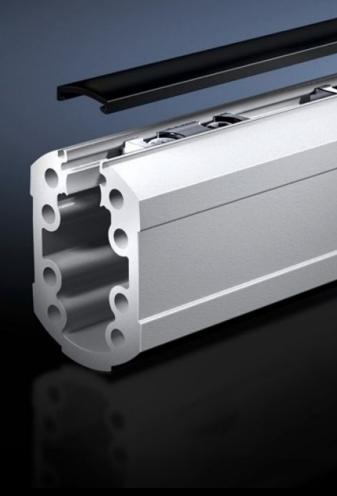

## CP 6206.110 - Support section CP 60 Open

Attachment to the connection components with 4 self-tapping screws in the screw channel. May be cut to any required length, no thread-tapping required. Open cable duct for easy servicing access and for pre-assembled cables with connectors, lockable via cover section. With clamping elements for higher load capacity.

## **Features**

| Model No.             | CP 6206.110                                                                                                                                                                                                                                                                 |
|-----------------------|-----------------------------------------------------------------------------------------------------------------------------------------------------------------------------------------------------------------------------------------------------------------------------|
| Product description   | Attachment to the connection components with 4 self-tapping screws in the screw channel. May be cut to any required length, no thread-tapping required. Open cable duct for easy servicing access and for pre-assembled cables with connectors, lockable via cover section. |
| Material              | Support section: Extruded aluminium section Clamping elements: Steel Cover section: Plastic                                                                                                                                                                                 |
| Colour                | Support section: RAL 7035<br>Cover: RAL 7024                                                                                                                                                                                                                                |
| Supply includes       | Support section Clamping elements for stability Clip-in lid                                                                                                                                                                                                                 |
| Length                | 1,000 mm                                                                                                                                                                                                                                                                    |
| Dimensions            | Length: 1,000 mm                                                                                                                                                                                                                                                            |
| Packs of              | 1 pc(s).                                                                                                                                                                                                                                                                    |
| Net weight            | 5.5                                                                                                                                                                                                                                                                         |
| Gross weight          | 5.62                                                                                                                                                                                                                                                                        |
| Customs tariff number | 76042990                                                                                                                                                                                                                                                                    |
| EAN                   | 4028177701915                                                                                                                                                                                                                                                               |
| ETIM 9                | EC000882                                                                                                                                                                                                                                                                    |
| ECLASS 8.0            | 27400556                                                                                                                                                                                                                                                                    |