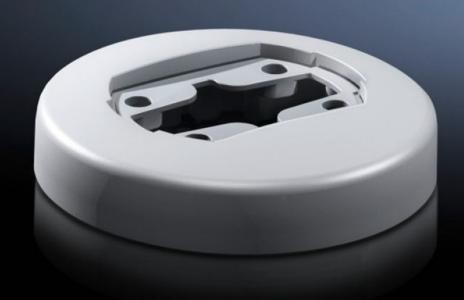

# CP 6206.320 - Attachment CP 60 for support arm connection Ø 130 mm

For rigid fastening of the enclosure to the support arm system 60