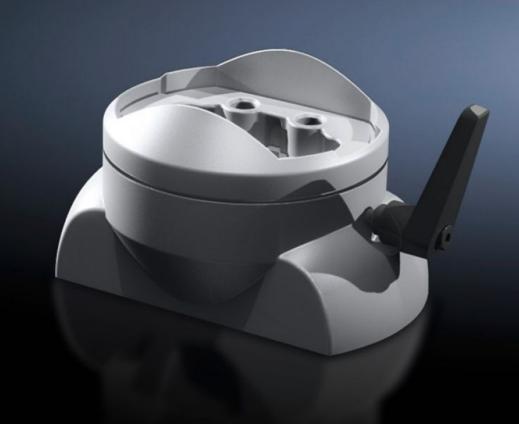

# CP 6206.340 - Coupling CP 60 for support arm connection 120 x 65 mm

For swivel mounting of the enclosure on the vertical section of the support arm system 60

#### **Features**

| CP 6206.340                                                                               |
|-------------------------------------------------------------------------------------------|
| For swivel mounting of the enclosure on the vertical section of the support arm system 60 |
| Die-cast zinc                                                                             |
| RAL 7035                                                                                  |
| Seals Self-tapping screws for support section attachment                                  |
| Yes                                                                                       |
| approx. 310°, lockable via clamping levers                                                |
| 1 pc(s).                                                                                  |
| 1.2                                                                                       |
| 1.278                                                                                     |
| 79070000                                                                                  |
| 4028177684379                                                                             |
| EC000882                                                                                  |
|                                                                                           |
|                                                                                           |