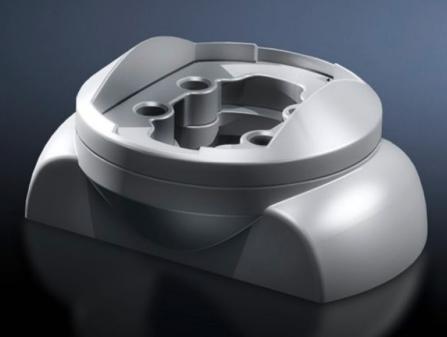

# CP 6206.360 - Attachment CP 60 for support arm connection 120 x 65 mm

For rigid fastening of the enclosure to the support arm system 60

#### Features

| Model No.             | CP 6206.360                                                       |
|-----------------------|-------------------------------------------------------------------|
| Product description   | For rigid fastening of the enclosure to the support arm system 60 |
| Material              | Die-cast zinc                                                     |
| Colour                | RAL 7035                                                          |
| Supply includes       | Seals<br>Self-tapping screws for support section attachment       |
| Rifid y/n             | Yes                                                               |
| Packs of              | 1 pc(s).                                                          |
| Net weight            | 1                                                                 |
| Gross weight          | 1.12                                                              |
| Customs tariff number | 73182900                                                          |
| EAN                   | 4028177684386                                                     |
| ETIM 9                | EC002625                                                          |
| ECLASS 8.0            | 27189234                                                          |
|                       |                                                                   |