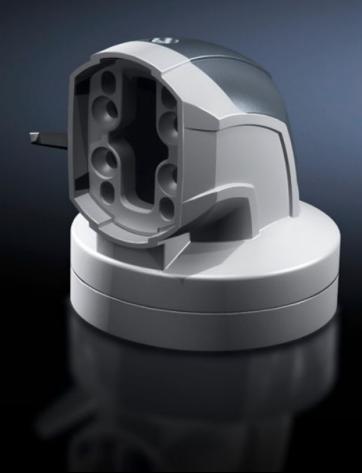

# CP 6206.380 - Angle coupling 90° CP 60 for support arm connection Ø 130 mm

For swivel mounting of the enclosure on the horizontal part of the support arm system. Enclosure may be suspended or top-mounted. Removable cover for simple cable entry.

#### **Features**

| Model No.                  | CP 6206.380                                                                                                                                                               |
|----------------------------|---------------------------------------------------------------------------------------------------------------------------------------------------------------------------|
| Product description        | For swivel mounting of the enclosure on the horizontal part of the support arm system. Enclosure may be suspended or top-mounted. Removable cover for simple cable entry. |
| Material                   | Angle coupling: Cast aluminium/die-cast zinc<br>Cover: Plastic                                                                                                            |
| Colour                     | Angle coupling: RAL 7035<br>Cover: RAL 7024                                                                                                                               |
| Supply includes            | Seals Grub screws Adjusting screws Self-tapping screws for support section attachment                                                                                     |
| Rotating/tilting           | Yes                                                                                                                                                                       |
| Rotation angle/swivel area | approx. 310°, lockable via clamping levers<br>The range of rotation can be limited by inserting the grub screws<br>provided                                               |
| Packs of                   | 1 pc(s).                                                                                                                                                                  |
| Net weight                 | 1.8                                                                                                                                                                       |
| Gross weight               | 1.953                                                                                                                                                                     |
| Customs tariff number      | 79070000                                                                                                                                                                  |
| EAN                        | 4028177684393                                                                                                                                                             |
| ETIM 9                     | EC000882                                                                                                                                                                  |
| ECLASS 8.0                 | 27400556                                                                                                                                                                  |