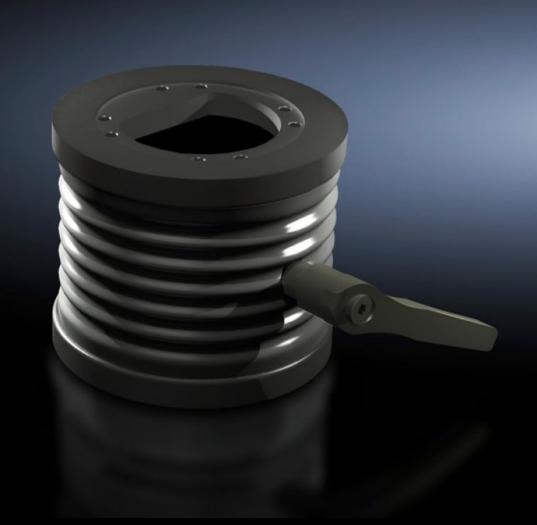

# CP 6206.420 - Tilting adaptor ± 45° for support arm connection Ø 130 mm

For mounting between coupling, system 60/120 or attachment, system 60/120 or angle coupling  $90^\circ$ , system 60/120, and the command panel

#### **Features**

| Model No.             | CP 6206.420                                                                                      |
|-----------------------|--------------------------------------------------------------------------------------------------|
| Benefits              | The inner toothed hinge allows stable locking of the tilted enclosure in a variety of positions. |
|                       | By inserting the grub screws (supplied loose), the rotation range can<br>be limited.             |
| Applications          | For connecting a command panel to a tilting adaptor                                              |
|                       | Coupling CP 60/120/180 for support arm connection Ø 130 mm, 6206.300, 6212.300, 6218.300         |
|                       | Attachment CP 60/120 for support arm connection Ø 130 mm, 6206.320, 6212.320                     |
|                       | Angle coupling 90°, CP 60/120, 6206.380, 6212.380                                                |
| Material              | Tilting adaptor: Cast aluminium                                                                  |
|                       | Concertina section: Plastic                                                                      |
| Colour                | RAL 7024                                                                                         |
| Supply includes       | Seals                                                                                            |
|                       | Concertina section                                                                               |
|                       | Assembly parts                                                                                   |
| Rotating/tilting      | Yes                                                                                              |
| Tilt angle note       | Adjustable in 7.5° increments                                                                    |
| Packs of              | 1 pc(s).                                                                                         |
| Net weight            | 1.35                                                                                             |
| Gross weight          | 1.42                                                                                             |
| Customs tariff number | 76169990                                                                                         |
| EAN                   | 4028177684447                                                                                    |