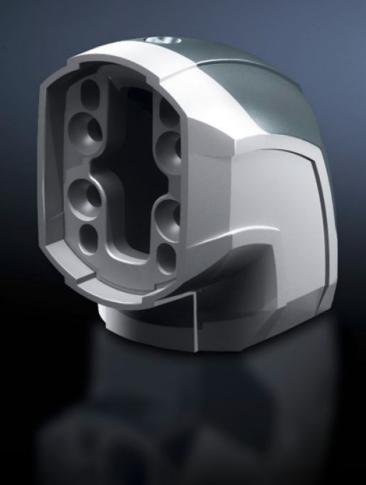

## CP 6206.600 - Angle piece 90° CP 60

For connecting horizontal and vertical support arm components. Removable cover for simple cable entry.

#### **Features**

| Model No.             | CP 6206.600                                                                                           |
|-----------------------|-------------------------------------------------------------------------------------------------------|
| Product description   | For connecting horizontal and vertical support arm components Removable cover for simple cable entry. |
| Material              | Angle piece: Cast aluminium<br>Cover: Plastic                                                         |
| Colour                | Angle piece: RAL 7035<br>Cover: RAL 7024                                                              |
| Supply includes       | Seals Adjusting screws Self-tapping screws for support section attachment                             |
| Rifid y/n             | Yes                                                                                                   |
| Packs of              | 1 pc(s).                                                                                              |
| Net weight            | 1.35                                                                                                  |
| Gross weight          | 1.45                                                                                                  |
| Customs tariff number | 79070000                                                                                              |
| EAN                   | 4028177684331                                                                                         |
| ETIM 9                | EC000882                                                                                              |
| ECLASS 8.0            | 27400556                                                                                              |
|                       |                                                                                                       |